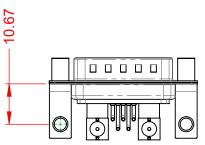

.XX ±0.13 .XXX ±0.05

| ISSUE NUMBER |  |
|--------------|--|
| ORIGINAL     |  |

(1)

NOTES:

MATERIAL: HOUSING: SHELL: CONTACT:

THERMOPLASTIC POLYESTER, UL94V-0 STEEL, TIN PLATED COPPER ALLOY, GOLD FLASH PLATED

INSULATOR RESISTANCE: DIELECTRIC WITHSTANDING VOLTAGE: 50Ω (IMPEDANCE) IG: 5A PER CONTACT 10mΩ MAX.

5000MΩ min.

1000V AC rms

-55°C ~ 125°C

|                                      |                                                                                                                                              |                                           | SW REFERENCE NO.: 629 COMBO ASSEMBLY |       |  |
|--------------------------------------|----------------------------------------------------------------------------------------------------------------------------------------------|-------------------------------------------|--------------------------------------|-------|--|
| COMBINATION D-SUB                    |                                                                                                                                              | DRAWN: C.B                                | DATE: JAN. 01/20                     | 19    |  |
|                                      |                                                                                                                                              |                                           | DATE:                                |       |  |
| EDAC INC                             | ARE THE PROPERTY OF EDAC INC., AND<br>SHALL NOT BE REPRODUCED, OR COPIED<br>OR USED AS THE BASIS FOR THE<br>MANUFACTURE OR SALE OF APPARATUS | SCALE: (IN C.A.D. 1:1)                    | SHEET 1 OF                           | 2     |  |
| TORONTO, ONTARIO<br>CANADA           |                                                                                                                                              | DRAWING NUMBER: 629-7W2-                  | 240-5TE                              | ISSUE |  |
| YOUR CONNECTION TO QUALITY & SERVICE |                                                                                                                                              | <sup>S</sup> PART NUMBER: 629-7W2-240-5TE |                                      | 1     |  |