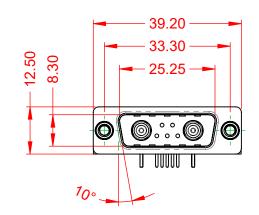

.XX ±0.13 .XXX ±0.05

| ISSUE NUMBER |  |
|--------------|--|
| ORIGINAL     |  |

(1)

NOTES:

MATERIAL: HOUSING: SHELL: CONTACT:

THERMOPLASTIC POLYESTER, UL94V-0 STEEL, TIN PLATED COPPER ALLOY, GOLD FLASH PLATED

INSULATOR RESISTANCE: DIELECTRIC WITHSTANDING VOLTAGE: 50Ω (IMPEDANCE) IG: 5A PER CONTACT 10mΩ MAX.

5000MΩ min.

1000V AC rms

-55°C ~ 125°C

|                                      |                                                                                                                                              |                                           | SW REFERENCE NO.: 629 COMBO ASSEMBLY |       |  |
|--------------------------------------|----------------------------------------------------------------------------------------------------------------------------------------------|-------------------------------------------|--------------------------------------|-------|--|
| COMBINATION D-SUB                    |                                                                                                                                              | DRAWN: C.B                                | DATE: JAN. 01/20                     | 19    |  |
|                                      |                                                                                                                                              |                                           | DATE:                                |       |  |
| EDAC INC                             | ARE THE PROPERTY OF EDAC INC., AND<br>SHALL NOT BE REPRODUCED, OR COPIED<br>OR USED AS THE BASIS FOR THE<br>MANUFACTURE OR SALE OF APPARATUS | SCALE: (IN C.A.D. 1:1)                    | SHEET 1 OF                           | 2     |  |
| TORONTO, ONTARIO<br>CANADA           |                                                                                                                                              | DRAWING NUMBER: 629-7W2-                  | 240-5TE                              | ISSUE |  |
| YOUR CONNECTION TO QUALITY & SERVICE |                                                                                                                                              | <sup>S</sup> PART NUMBER: 629-7W2-240-5TE |                                      | 1     |  |