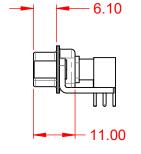

.XX ±0.13 .XXX ±0.05

| ISSUE NUMBER |  |
|--------------|--|
| ORIGINAL     |  |

(1)

NOTES:

MATERIAL: HOUSING: SHELL: CONTACT:

THERMOPLASTIC POLYESTER, UL94V-0 STEEL, TIN PLATED COPPER ALLOY, GOLD FLASH PLATED

INSULATOR RESISTANCE: DIELECTRIC WITHSTANDING VOLTAGE: 50Ω (IMPEDANCE) IG: 5A PER CONTACT 10mΩ MAX.

5000MΩ min.

1000V AC rms

-55°C ~ 125°C

|                                      |                                                                                                                                              |                                           | SW REFERENCE NO.: 629 COMBO ASSEMBLY |       |  |
|--------------------------------------|----------------------------------------------------------------------------------------------------------------------------------------------|-------------------------------------------|--------------------------------------|-------|--|
| COMBINATION D-SUB                    |                                                                                                                                              | DRAWN: C.B                                | DATE: JAN. 01/20                     | 19    |  |
|                                      |                                                                                                                                              |                                           | DATE:                                |       |  |
| EDAC INC                             | ARE THE PROPERTY OF EDAC INC., AND<br>SHALL NOT BE REPRODUCED, OR COPIED<br>OR USED AS THE BASIS FOR THE<br>MANUFACTURE OR SALE OF APPARATUS | SCALE: (IN C.A.D. 1:1)                    | SHEET 1 OF                           | 2     |  |
| TORONTO, ONTARIO<br>CANADA           |                                                                                                                                              | DRAWING NUMBER: 629-7W2-                  | 240-5TE                              | ISSUE |  |
| YOUR CONNECTION TO QUALITY & SERVICE |                                                                                                                                              | <sup>S</sup> PART NUMBER: 629-7W2-240-5TE |                                      | 1     |  |