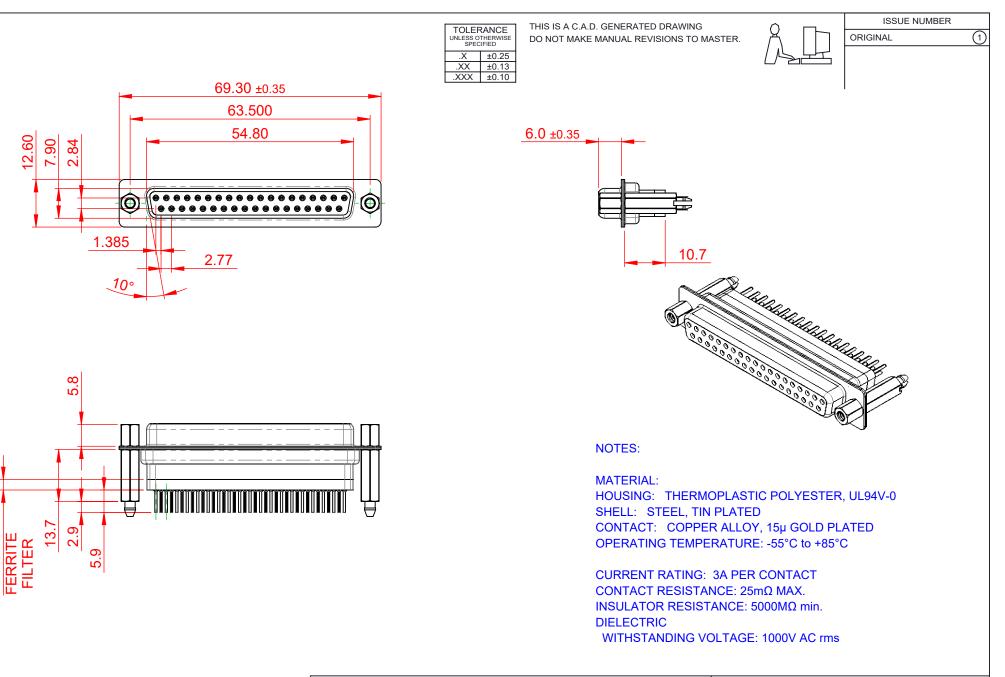

|                                      |                                                                                                                                       | SW REFERENCE NO.: 628 ASSEMBLY |                  |       |
|--------------------------------------|---------------------------------------------------------------------------------------------------------------------------------------|--------------------------------|------------------|-------|
| 628 SERIES D-SUB C                   | CONNECTOR                                                                                                                             | DRAWN: C.B                     | DATE: AUG. 01/20 | )18   |
|                                      |                                                                                                                                       | CHECKED:                       | DATE:            |       |
| EDAC INC                             | THESE DRAWINGS AND SPECIFICATIONS<br>ARE THE PROPERTY OF EDAC INC.,AND                                                                | SCALE: 1:1                     | SHEET 1 OF       | 1     |
| YOUR CONNECTION TO QUALITY & SERVICE | SHALL NOT BE REPRODUCED, OR COPIED<br>OR USED AS THE BASIS FOR THE<br>MANUFACTURE OR SALE OF APPARATUS<br>WITHOUT WRITTEN PERMISSION. | DRAWING NUMBER: 628-037-       | 361-257          | ISSUE |
|                                      |                                                                                                                                       | PART NUMBER: 628-037-          | 361-257          | 1     |