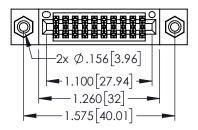

| 345/395 SERIES CARD EDGE CONNECTOR |
|------------------------------------|
| PART NUMBER: 395-020-525-208       |

| ACAD REFERENCE NO   | . 345-ENG-MASTER |
|---------------------|------------------|
| DRAWN: R.STA.MONICA | DATE:MAY.16/2017 |
| CHECKED:            | DATE:            |
| SCALE: 1:1          | SHEET 1 OF 2     |
| DRAWING NUMBER      | ISSUE            |
| 245 ENG MASTER      | ,                |