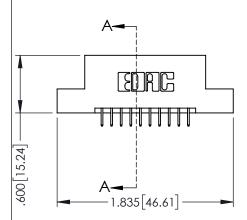

| 345/395 SERIES CARD EDGE CONNECTOR |
|------------------------------------|
| PART NUMBER: 395-020-525-208       |

| ACAD REFERENCE NO   | . 345-ENG-MASTER |
|---------------------|------------------|
| DRAWN: R.STA.MONICA | DATE:MAY.16/2017 |
| CHECKED:            | DATE:            |
| SCALE: 1:1          | SHEET 1 OF 2     |
| DRAWING NUMBER      | ISSUE            |
| 245 ENG MASTER      | ,                |