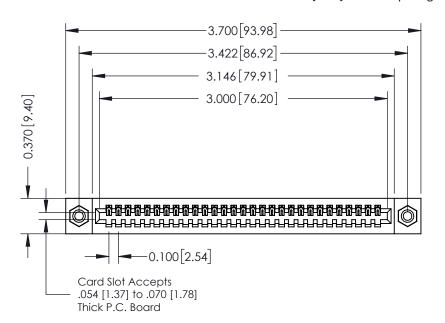

## **See Accompanying Pages for:**

- **Contact Bend Details**
- **Mounting Options**

342 / 392 Card Edge Connector Part Number: 392-029-540-108

YOUR CONNECTION TO QUALITY & SERVICE

342 ENG MASTER J.LEE DATE: OCT. 06/09 SHEET 1 OF 3

342 Assembly

THIS IS A C.A.D. GENERATED DRAWING DO NOT MAKE MANUAL REVISIONS TO MASTER. ISSUE NUMBER

ORIGINAL

1

| 342 / 392 Series Card Edge Connector<br>Contact Bend Detail |                                                                                                                                                                                                  | ACAD REFERENCE NO. 342 ENG MASTER |             |                  |        |
|-------------------------------------------------------------|--------------------------------------------------------------------------------------------------------------------------------------------------------------------------------------------------|-----------------------------------|-------------|------------------|--------|
|                                                             |                                                                                                                                                                                                  | DRAWN:                            | J.LEE       | DATE: OCT. 06/09 |        |
|                                                             |                                                                                                                                                                                                  | CHECKED:                          |             | DATE:            |        |
| TORONTO, ONTARIO                                            | THESE DRAWINGS AND SPECIFICATIONS ARE THE PROPERTY OF EDAC INC. AND SHALL NOT BE REPRODUCED, OR COPIED OR USED AS THE BASIS FOR THE MANUFACTURE OR SALE OF APPARATUS WITHOUT WRITTEN PERMISSION. | SCALE:                            | NTS         | SHEET :          | 2 OF 3 |
|                                                             |                                                                                                                                                                                                  | DRAWING                           | NUMBER      |                  | ISSUE  |
| YOUR CONNECTION TO QUALITY & SERVICE                        |                                                                                                                                                                                                  | 3                                 | 42 Assembly |                  | 1      |