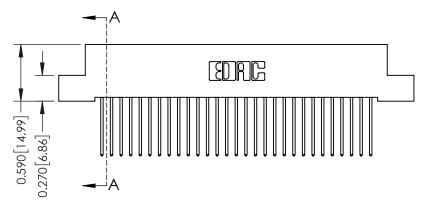

342 Assembly

THIS IS A C.A.D. GENERATED DRAWING DO NOT MAKE MANUAL REVISIONS TO MASTER. ISSUE NUMBER

ORIGINAL

1

| 342 / 392 Series Card Edge Connector<br>Contact Bend Detail |                                                                                                                                                                                                  | ACAD REFERENCE NO. 342 ENG MASTER |             |                  |        |
|-------------------------------------------------------------|--------------------------------------------------------------------------------------------------------------------------------------------------------------------------------------------------|-----------------------------------|-------------|------------------|--------|
|                                                             |                                                                                                                                                                                                  | DRAWN:                            | J.LEE       | DATE: OCT. 06/09 |        |
|                                                             |                                                                                                                                                                                                  | CHECKED:                          |             | DATE:            |        |
| TORONTO, ONTARIO                                            | THESE DRAWINGS AND SPECIFICATIONS ARE THE PROPERTY OF EDAC INC. AND SHALL NOT BE REPRODUCED, OR COPIED OR USED AS THE BASIS FOR THE MANUFACTURE OR SALE OF APPARATUS WITHOUT WRITTEN PERMISSION. | SCALE:                            | NTS         | SHEET :          | 2 OF 3 |
|                                                             |                                                                                                                                                                                                  | DRAWING                           | NUMBER      |                  | ISSUE  |
| YOUR CONNECTION TO QUALITY & SERVICE                        |                                                                                                                                                                                                  | 3                                 | 42 Assembly |                  | 1      |