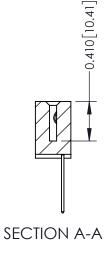

## **Mounting Option**

08-#4-40 Unified Threaded Inserts

THIS IS A C.A.D. GENERATED DRAWING DO NOT MAKE MANUAL REVISIONS TO MASTER

ISSUE NUMBER

ORIGINAL

1

| 342 / 392 Card Edge Connector<br>Mounting Options |                                                                                                                                                                                               | ACAD REFERENCE NO. 342 ENG MASTER |                         |        |  |  |
|---------------------------------------------------|-----------------------------------------------------------------------------------------------------------------------------------------------------------------------------------------------|-----------------------------------|-------------------------|--------|--|--|
|                                                   |                                                                                                                                                                                               | DRAWN: J.LEE                      | DATE: <b>OCT. 06/09</b> |        |  |  |
|                                                   |                                                                                                                                                                                               | CHECKED:                          | DATE:                   |        |  |  |
| TORONTO, ONTARIO                                  | THESE DRAWINGS AND SPECIFICATIONS ARE THE PROPERTY OF EDAC INCAND SHALL NOT BE REPRODUCED,OR COPIED OR USED AS THE BASIS FOR THE MANUFACTURE OR SALE OF APPARATUS WITHOUT WRITTEN PERMISSION. | SCALE: NTS                        | SHEET :                 | 3 OF 3 |  |  |
|                                                   |                                                                                                                                                                                               | DRAWING NUMBER                    | •                       | ISSUE  |  |  |
| YOUR CONNECTION TO QUALITY & SERVICE              |                                                                                                                                                                                               | 342 Assembly                      |                         | 1      |  |  |