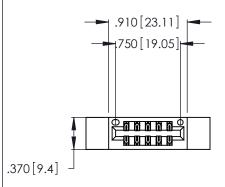

Contact Dimensions:
560-Extender Board Bend (Code 523 Contacts)
See Sheet 2 for Contact Code 555, 556, 558, 559, 560 Dimensions

THIS IS A C.A.D. GENERATED DRAWING DO NOT MAKE MANUAL REVISIONS TO MASTER.

ISSUE NUMBER

1

ORIGINAL

Card Slot Accepts .054 [1.37] to .070 [1.78] Thick P.C. Board .330 [8.38] Card Slot .160 [4.07] Point of Contact

- INSULATOR MATERIAL: THERMOPLASTIC POLYESTER, UL 94V-0 CONTACT MATERIAL; COPPER, NICKEL, TIN ALLOY CA-725
- CONTACT PLATING: GOLD ON THE MATING AREA, TIN-LEAD ON THE CONTACT TAILS, NICKEL UNDERPLATE

| 346/396 SERIES CARD EDGE CONNECTOR |
|------------------------------------|
| PART NUMBER: 346-010-560-812       |

**EDAC INC** TORONTO, ONTARIO CANADA

THESE DRAWINGS AND SPECIFICATIONS ARE THE PROPERTY OF EDAC INC.,AND SHALL NOT BE REPRODUCED, OR COPIED OR USED AS THE BASIS FOR THE MANUFACTURE OR SALE OF APPARATUS WITHOUT WRITTEN PERMISSION.