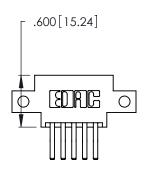

ISSUE NUMBER

1

ORIGINAL

Card Slot Accepts .054 [1.37] to .070 [1.78] Thick P.C. Board .330 [8.38] Card Slot .160 [4.07] Point of Contact

- INSULATOR MATERIAL: THERMOPLASTIC POLYESTER, UL 94V-0 CONTACT MATERIAL; COPPER, NICKEL, TIN ALLOY CA-725
- CONTACT PLATING: GOLD ON THE MATING AREA, TIN-LEAD ON THE CONTACT TAILS, NICKEL UNDERPLATE

| 346/396 SERIES CARD EDGE CONNECTOR |
|------------------------------------|
| PART NUMBER: 346-010-560-812       |

**EDAC INC** TORONTO, ONTARIO CANADA

THESE DRAWINGS AND SPECIFICATIONS ARE THE PROPERTY OF EDAC INC.,AND SHALL NOT BE REPRODUCED, OR COPIED OR USED AS THE BASIS FOR THE MANUFACTURE OR SALE OF APPARATUS WITHOUT WRITTEN PERMISSION.