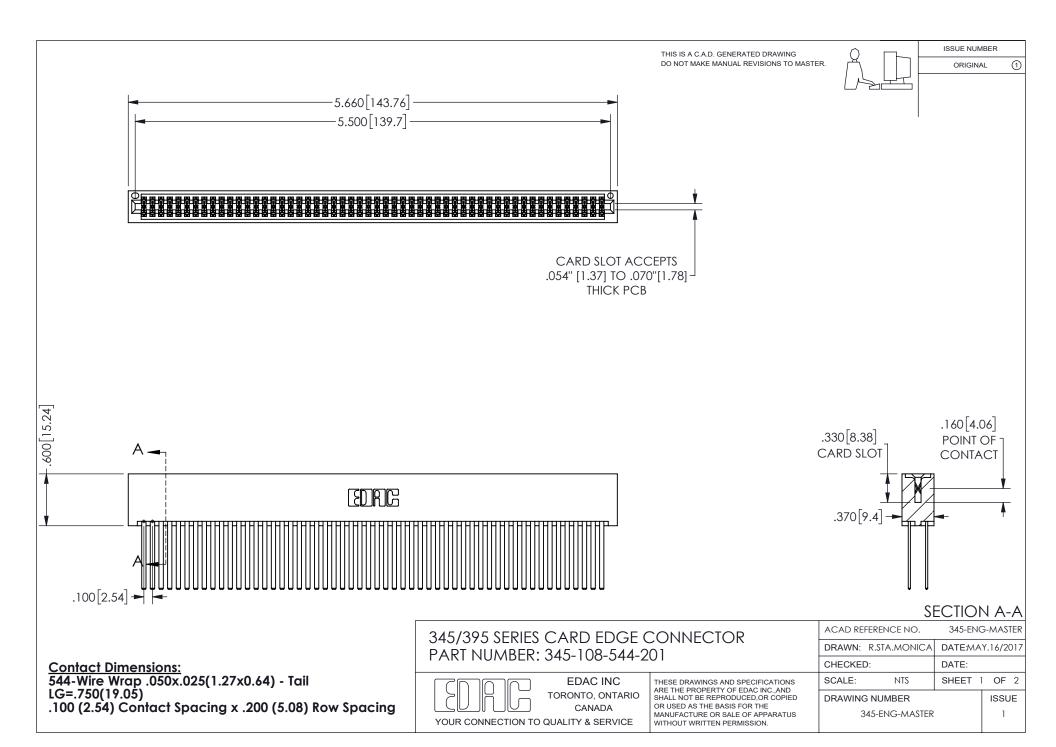

ISSUE NUMBER ORIGINAL

1

**Contact Code 558** 

Contact Code 559

Contact Code 560

INSULATOR MATERIAL: THERMOPLASTIC POLYESTER, UL 94V-0 DAP MATERIAL AVAILABLE UPON REQUEST

CONTACT MATERIAL; COPPER ALLOY

CONTACT PLATING: GOLD ON THE MATING AREA, TIN PLATING ON THE CONTACT TAILS, NICKEL UNDERPLATE

## 345/395 SERIES CARD EDGE CONNECTOR CONTACT CODE 555,556,558,559,560 DIMENSIONS

YOUR CONNECTION TO QUALITY & SERVICE

**EDAC INC** TORONTO, ONTARIO CANADA

THESE DRAWINGS AND SPECIFICATIONS ARE THE PROPERTY OF EDAC INC.,AND SHALL NOT BE REPRODUCED, OR COPIED OR USED AS THE BASIS FOR THE MANUFACTURE OR SALE OF APPARATUS WITHOUT WRITTEN PERMISSION.

| ACAD REFERENCE NO.  | 345-ENG-MASTER   |
|---------------------|------------------|
| DRAWN: R.STA.MONICA | DATE:MAY.16/2017 |
| CHECKED:            | DATE:            |
| SCALE: 1:1          | SHEET 2 OF 2     |
| DRAWING NUMBER      | ISSUE            |
| 345-ENG-MASTER      | 1                |