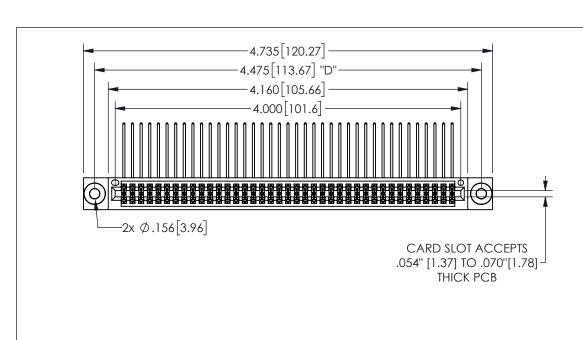

| 345/395 SERIES CARD EDGE CONNECTOR |
|------------------------------------|
| PART NUMBER: 345-078-559-203       |

YOUR CONNECTION TO QUALITY & SERVICE

**EDAC INC** TORONTO, ONTARIO CANADA

THESE DRAWINGS AND SPECIFICATIONS ARE THE PROPERTY OF EDAC INC.,AND SHALL NOT BE REPRODUCED,OR COPIED OR USED AS THE BASIS FOR THE MANUFACTURE OR SALE OF APPARATUS WITHOUT WRITTEN PERMISSION.

| ACAD REFERENCE NO. |              | 345-ENC | G-MASTER  |
|--------------------|--------------|---------|-----------|
| DRAWN:             | R.STA.MONICA | DATEMA  | Y.16/2017 |
| CHECKE             | D:           | DATE:   |           |
| SCALE:             | NTS          | SHEET   | OF 2      |
| DRAWING            | NUMBER       |         | ISSUE     |
| 345-ENG-MASTER     |              |         | 1         |