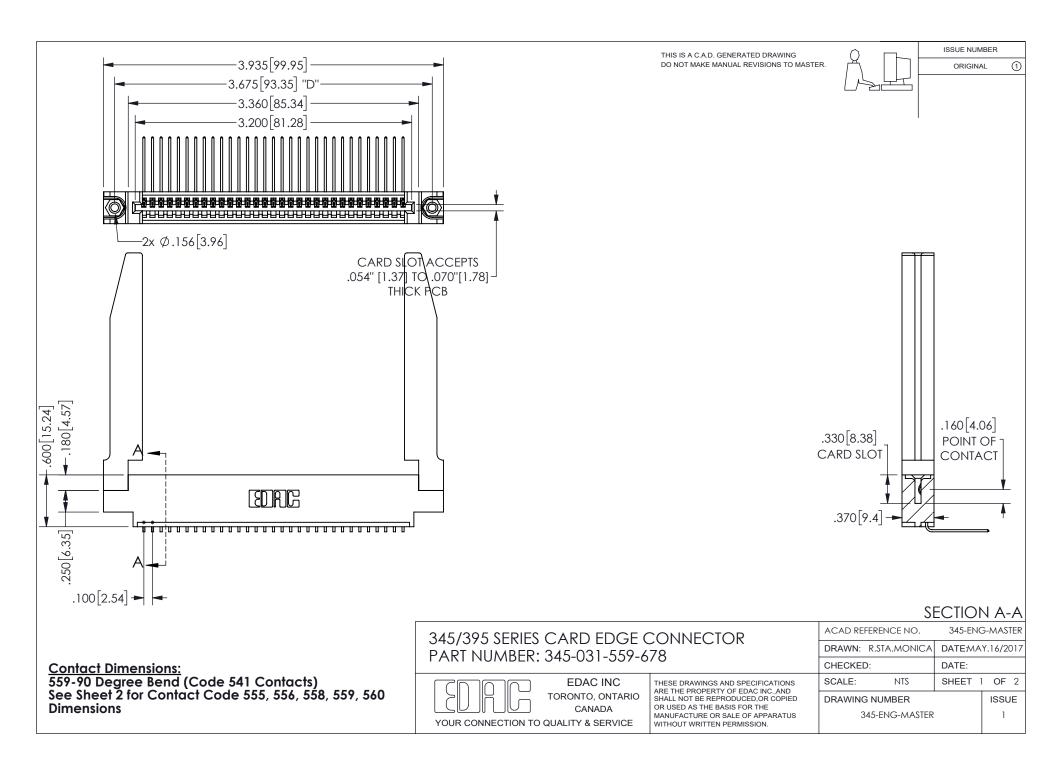

ISSUE NUMBER ORIGINAL

1

**Contact Code 558** 

Contact Code 559

Contact Code 560

INSULATOR MATERIAL: THERMOPLASTIC POLYESTER, UL 94V-0 DAP MATERIAL AVAILABLE UPON REQUEST

CONTACT MATERIAL; COPPER ALLOY

CONTACT PLATING: GOLD ON THE MATING AREA, TIN PLATING ON THE CONTACT TAILS, NICKEL UNDERPLATE

## 345/395 SERIES CARD EDGE CONNECTOR CONTACT CODE 555,556,558,559,560 DIMENSIONS

YOUR CONNECTION TO QUALITY & SERVICE

**EDAC INC** TORONTO, ONTARIO CANADA

THESE DRAWINGS AND SPECIFICATIONS ARE THE PROPERTY OF EDAC INC.,AND SHALL NOT BE REPRODUCED, OR COPIED OR USED AS THE BASIS FOR THE MANUFACTURE OR SALE OF APPARATUS WITHOUT WRITTEN PERMISSION.

| ACAD REFERENCE NO.  | 345-ENG-MASTER   |
|---------------------|------------------|
| DRAWN: R.STA.MONICA | DATE:MAY.16/2017 |
| CHECKED:            | DATE:            |
| SCALE: 1:1          | SHEET 2 OF 2     |
| DRAWING NUMBER      | ISSUE            |
| 345-ENG-MASTER      | 1                |