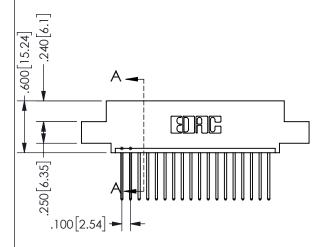

ORIGINAL 1

ISSUE NUMBER

**Contact Code 558** 

Contact Code 559

**Contact Code 560** 

INSULATOR MATERIAL: THERMOPLASTIC POLYESTER, UL 94V-0 DAP MATERIAL AVAILABLE UPON REQUEST

CONTACT MATERIAL; COPPER ALLOY CONTACT PLATING: GOLD ON THE MATING AREA, TIN PLATING ON THE CONTACT TAILS, NICKEL UNDERPLATE

345/395 SERIES CARD EDGE CONNECTOR CONTACT CODE 555,556,558,559,560 DIMENSIONS

YOUR CONNECTION TO QUALITY & SERVICE

**EDAC INC** TORONTO, ONTARIO CANADA

THESE DRAWINGS AND SPECIFICATIONS ARE THE PROPERTY OF EDAC INC.,AND SHALL NOT BE REPRODUCED, OR COPIED OR USED AS THE BASIS FOR THE MANUFACTURE OR SALE OF APPARATUS WITHOUT WRITTEN PERMISSION.