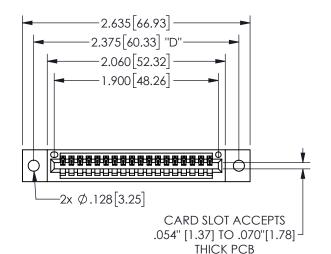

THIS IS A C.A.D. GENERATED DRAWING DO NOT MAKE MANUAL REVISIONS TO MASTER.

ISSUE NUMBER

.160 4.06

POINT OF

SECTION A-A

ORIGINAL

1

<u>Contact Dimensions:</u>
540-Wire Wrap .025 Sq.(0.64 Sq.) - Tail LG=.560(14.22)
.100 (2.54) Contact Spacing x .200 (5.08) Row Spacing

CONTACT .370 9.4

.330[8.38]

CARD SLOT

## 345/395 SERIES CARD EDGE CONNECTOR PART NUMBER: 345-018-540-402

YOUR CONNECTION TO QUALITY & SERVICE

**EDAC INC** TORONTO, ONTARIO CANADA

THESE DRAWINGS AND SPECIFICATIONS ARE THE PROPERTY OF EDAC INC.,AND SHALL NOT BE REPRODUCED, OR COPIED OR USED AS THE BASIS FOR THE MANUFACTURE OR SALE OF APPARATUS WITHOUT WRITTEN PERMISSION.