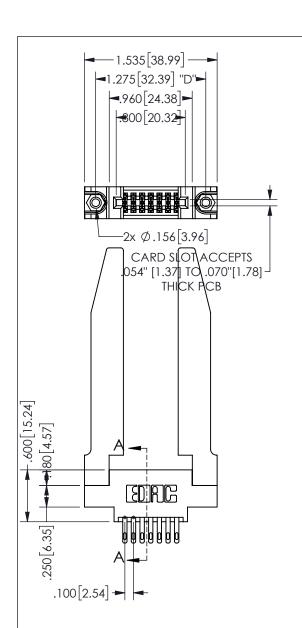

THIS IS A C.A.D. GENERATED DRAWING DO NOT MAKE MANUAL REVISIONS TO MASTER.

.330[8.38]

**CARD SLOT** 

.370 9.4

.200 [5.08] -

ISSUE NUMBER

.160[4.06]

POINT OF

SECTION A-A

CONTACT

ORIGINAL

1

345/395 SERIES CARD EDGE CONNECTOR PART NUMBER: 345-014-500-878

YOUR CONNECTION TO QUALITY & SERVICE

**EDAC INC** TORONTO, ONTARIO CANADA

THESE DRAWINGS AND SPECIFICATIONS ARE THE PROPERTY OF EDAC INC.,AND SHALL NOT BE REPRODUCED, OR COPIED OR USED AS THE BASIS FOR THE MANUFACTURE OR SALE OF APPARATUS WITHOUT WRITTEN PERMISSION.

| ACAD REFERENCE NO.  |     | 345-ENG-MASTER  |       |
|---------------------|-----|-----------------|-------|
| DRAWN: R.STA.MONICA |     | DATEMAY.16/2017 |       |
| CHECKED:            |     | DATE:           |       |
| SCALE:              | NTS | SHEET           | OF 2  |
| DRAWING NUMBER      |     |                 | ISSUE |
| 345-ENG-MASTER      |     |                 | 1     |