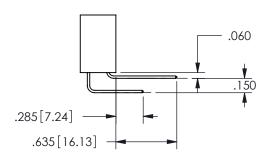

<u>Contact Dimensions:</u>
500-Wire Hole .050x.025(1.27x0.64) - Tail LG=.260(6.60)
.100 (2.54) Contact Spacing x .200 (5.08) Row Spacing

ISSUE NUMBER ORIGINAL

1

**Contact Code 558** 

Contact Code 559

**Contact Code 560** 