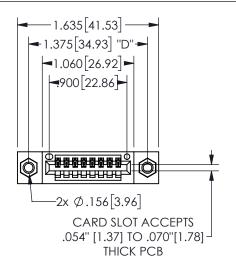

## 345/395 SERIES CARD EDGE CONNECTOR PART NUMBER: 345-008-542-607

YOUR CONNECTION TO QUALITY & SERVICE

**EDAC INC** TORONTO, ONTARIO CANADA

THESE DRAWINGS AND SPECIFICATIONS ARE THE PROPERTY OF EDAC INC.,AND SHALL NOT BE REPRODUCED, OR COPIED OR USED AS THE BASIS FOR THE MANUFACTURE OR SALE OF APPARATUS WITHOUT WRITTEN PERMISSION.

|                     | ٠.            |                  | , , , , , |
|---------------------|---------------|------------------|-----------|
| ACAD REFERENCE NO.  |               | 345-ENG-MASTER   |           |
| DRAWN: R.STA.MONICA |               | DATE:MAY.16/2017 |           |
| CHECKED:            |               | DATE:            |           |
| SCALE:              | NTS           | SHEET            | OF 2      |
| DRAWING             | NUMBER        |                  | ISSUE     |
| 3                   | 45-ENG-MASTER |                  | 1         |