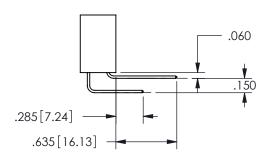

## <u>Contact Dimensions:</u> 542-Wire Wrap .025 Sq.(0.64 Sq.) - Tail LG=.645(16.38) .100 (2.54) Contact Spacing x .200 (5.08) Row Spacing

.160 4.06 .330[8.38] POINT OF CARD SLOT CONTACT .370 9.4

SECTION A-A

ISSUE NUMBER ORIGINAL

1

**Contact Code 558** 

Contact Code 559

**Contact Code 560** 

INSULATOR MATERIAL: THERMOPLASTIC POLYESTER, UL 94V-0 DAP MATERIAL AVAILABLE UPON REQUEST

CONTACT MATERIAL; COPPER ALLOY CONTACT PLATING: GOLD ON THE MATING AREA, TIN PLATING ON THE CONTACT TAILS, NICKEL UNDERPLATE