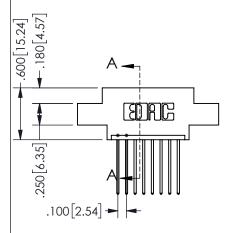

## <u>Contact Dimensions:</u> 542-Wire Wrap .025 Sq.(0.64 Sq.) - Tail LG=.645(16.38) .100 (2.54) Contact Spacing x .200 (5.08) Row Spacing

.160 4.06 .330[8.38] POINT OF CARD SLOT CONTACT .370 9.4

SECTION A-A

ISSUE NUMBER ORIGINAL

1

**Contact Code 558** 

Contact Code 559

**Contact Code 560** 

INSULATOR MATERIAL: THERMOPLASTIC POLYESTER, UL 94V-0 DAP MATERIAL AVAILABLE UPON REQUEST

CONTACT MATERIAL; COPPER ALLOY CONTACT PLATING: GOLD ON THE MATING AREA, TIN PLATING ON THE CONTACT TAILS, NICKEL UNDERPLATE