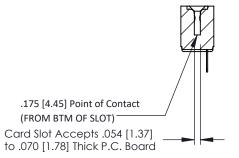

## **See Accompanying Pages for:**

- **Contact Bend Details**
- **Mounting Options**

**SECTION A-A** 

| 307 / 357 Card Edge Connector<br>Part Number: 307-008-501-108 |                                                                                                                                                                                                 | ACAD REFERENCE NO. 307 ENG MASTE |             |          |          |
|---------------------------------------------------------------|-------------------------------------------------------------------------------------------------------------------------------------------------------------------------------------------------|----------------------------------|-------------|----------|----------|
|                                                               |                                                                                                                                                                                                 | DRAWN:                           | J.LEE       | DATE: AU | G. 11/09 |
|                                                               |                                                                                                                                                                                                 | CHECKED                          | ):          | DATE:    |          |
| TORONTO, ONTARIO CANADA                                       | THESE DRAWINGS AND SPECIFICATIONS ARE THE PROPERTY OF EDAC INC.,AND SHALL NOT BE REPRODUCED,OR COPIED OR USED AS THE BASIS FOR THE MANUFACTURE OR SALE OF APPARATUS WITHOUT WRITTEN PERMISSION. | SCALE:                           | NTS         | SHEET    | OF 3     |
|                                                               |                                                                                                                                                                                                 | DRAWING                          | NUMBER      |          | ISSUE    |
|                                                               |                                                                                                                                                                                                 | 3                                | 07 Assembly |          | 1        |