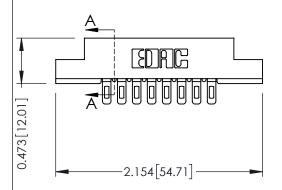

## **See Accompanying Pages for:**

- **Contact Bend Details**
- **Mounting Options**

**SECTION A-A** 

| 307 / 357 Card Edge Connector<br>Part Number: 307-008-501-108 |                                                                                                                                                                                                 | ACAD REFERENCE NO. 307 ENG MASTE |             |          |          |
|---------------------------------------------------------------|-------------------------------------------------------------------------------------------------------------------------------------------------------------------------------------------------|----------------------------------|-------------|----------|----------|
|                                                               |                                                                                                                                                                                                 | DRAWN:                           | J.LEE       | DATE: AU | G. 11/09 |
|                                                               |                                                                                                                                                                                                 | CHECKED                          | ):          | DATE:    |          |
| TORONTO, ONTARIO CANADA                                       | THESE DRAWINGS AND SPECIFICATIONS ARE THE PROPERTY OF EDAC INC.,AND SHALL NOT BE REPRODUCED,OR COPIED OR USED AS THE BASIS FOR THE MANUFACTURE OR SALE OF APPARATUS WITHOUT WRITTEN PERMISSION. | SCALE:                           | NTS         | SHEET    | OF 3     |
|                                                               |                                                                                                                                                                                                 | DRAWING                          | NUMBER      |          | ISSUE    |
|                                                               |                                                                                                                                                                                                 | 3                                | 07 Assembly |          | 1        |