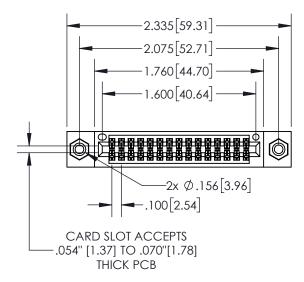

## **Contact Dimensions:**

560-Extender Board Bend (Code 523 Contacts) See Sheet 2 for Contact Code 555, 556, 558, 559, 560 Dimensions

- 845/895 SERIES HIGH TEMP CARD EDGE CONNECTOR PART NUMBER: 895-030-560-808
- CONTACT MATERIAL; COPPER TIN ALLOY CONTACT PLATING: GOLD ON THE MATING AREA, TIN PLATING ON THE CONTACT TAILS, NICKEL UNDERPLATE

| .330[8.38]<br>CARD SLOT                        |  |  |
|------------------------------------------------|--|--|
| SECTION A-A                                    |  |  |
| .370[9.40]                                     |  |  |
| .160[4.06]<br>POINT OF<br>CONTACT<br>200[5.08] |  |  |