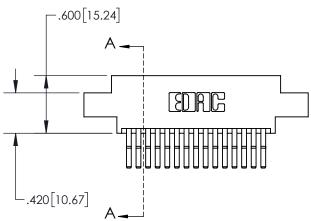

## **Contact Dimensions:**

560-Extender Board Bend (Code 523 Contacts) See Sheet 2 for Contact Code 555, 556, 558, 559, 560 Dimensions

- 845/895 SERIES HIGH TEMP CARD EDGE CONNECTOR PART NUMBER: 895-030-560-808
- CONTACT MATERIAL; COPPER TIN ALLOY CONTACT PLATING: GOLD ON THE MATING AREA, TIN PLATING ON THE CONTACT TAILS, NICKEL UNDERPLATE

| .330[8.38]<br>CARD SLOT                        |  |  |
|------------------------------------------------|--|--|
| SECTION A-A                                    |  |  |
| .370[9.40]                                     |  |  |
| .160[4.06]<br>POINT OF<br>CONTACT<br>200[5.08] |  |  |