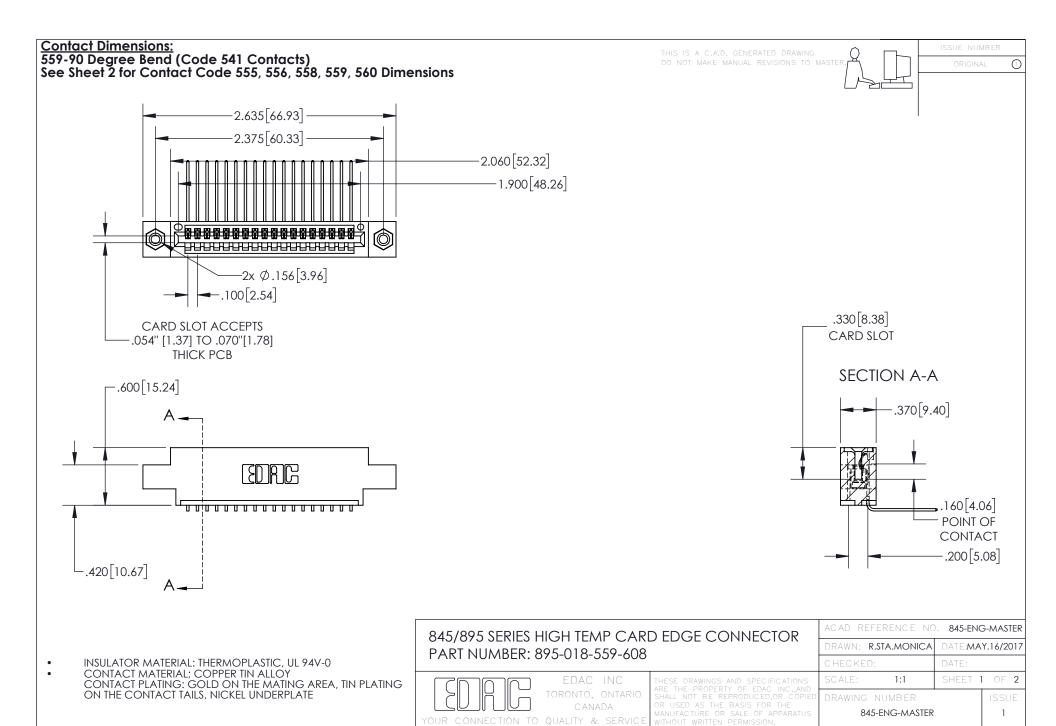

INSULATOR MATERIAL: THERMOPLASTIC POLYESTER, UL 94V-0 DAP MATERIAL AVAILABLE UPON REQUEST

**Contact Code 558** 

CONTACT MATERIAL; COPPER ALLOY CONTACT PLATING: GOLD ON THE MATING AREA, TIN PLATING ON THE CONTACT TAILS, NICKEL UNDERPLATE

## 845/895 SERIES HIGH TEMP CARD EDGE CONNECTOR CONTACT CODE 555,556,558,559,560 DIMENSIONS

YOUR CONNECTION TO QUALITY & SERVICE

Contact Code 559

|   | ACAD REFERENCE NO. 845-ENG-MASTER |                  |  |
|---|-----------------------------------|------------------|--|
|   | DRAWN: R.STA.MONICA               | DATE:MAY.16/2017 |  |
|   | CHECKED:                          | DATE:            |  |
|   | SCALE: 1:1                        | SHEET 2 OF 2     |  |
| D | DRAWING NUMBER                    | ISSUE            |  |

Contact Code 560