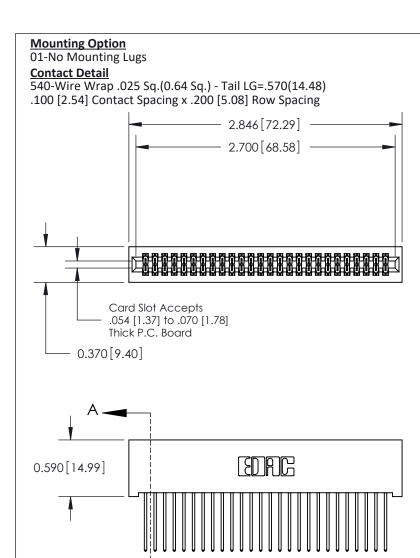

**Contact Bend Details Mounting Options** 

**See Accompanying Pages for:** 

YOUR CONNECTION TO QUALITY & SERVICE

CANADA

THIS IS A C.A.D. GENERATED DRAWING DO NOT MAKE MANUAL REVISIONS TO MASTER

ORIGINAL (1)

| 842/892 Series High Temp Card Edge Connector<br>Contact Bend Detail |                                                                                                 | ACAD REFERENCE NO. 842 ENG MASTER |             |                  |        |
|---------------------------------------------------------------------|-------------------------------------------------------------------------------------------------|-----------------------------------|-------------|------------------|--------|
|                                                                     |                                                                                                 | DRAWN:                            | J.LEE       | DATE: OCT. 06/09 |        |
|                                                                     |                                                                                                 | CHECKED:                          |             | DATE:            |        |
| EDAC INC                                                            | THESE DRAWINGS AND SPECIFICATIONS ARE THE PROPERTY OF EDAC INCAND                               | SCALE:                            | NTS         | SHEET :          | 2 OF 3 |
| TORONTO, ONTARIO                                                    | SHALL NOT BE REPRODUCED,OR COPIED OR USED AS THE BASIS FOR THE MANUFACTURE OR SALE OF APPARATUS | DRAWING                           | NUMBER      |                  | ISSUE  |
| YOUR CONNECTION TO QUALITY & SERVICE                                |                                                                                                 | 8                                 | 42 Assembly |                  | 1      |