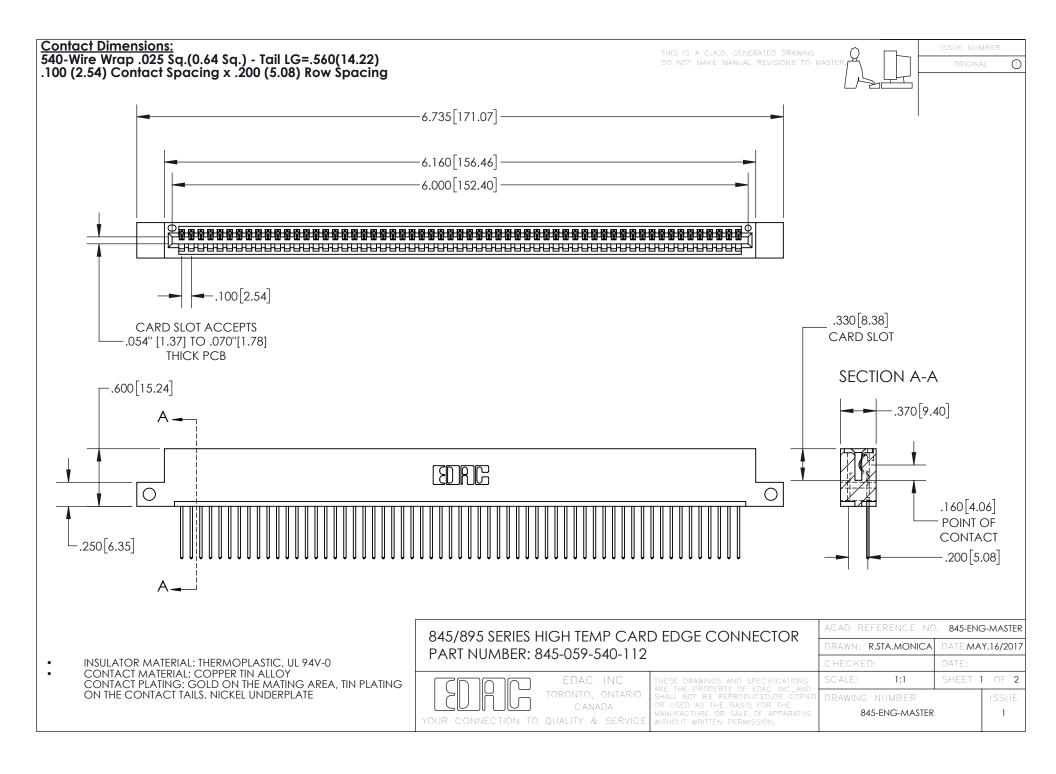

INSULATOR MATERIAL: THERMOPLASTIC POLYESTER, UL 94V-0 DAP MATERIAL AVAILABLE UPON REQUEST

**Contact Code 558** 

CONTACT MATERIAL; COPPER ALLOY CONTACT PLATING: GOLD ON THE MATING AREA, TIN PLATING ON THE CONTACT TAILS, NICKEL UNDERPLATE

## 845/895 SERIES HIGH TEMP CARD EDGE CONNECTOR CONTACT CODE 555,556,558,559,560 DIMENSIONS

YOUR CONNECTION TO QUALITY & SERVICE

Contact Code 559

|   | ACAD REFERENCE NO. 845-ENG-MASTER |                  |  |
|---|-----------------------------------|------------------|--|
|   | DRAWN: R.STA.MONICA               | DATE:MAY.16/2017 |  |
|   | CHECKED:                          | DATE:            |  |
|   | SCALE: 1:1                        | SHEET 2 OF 2     |  |
| D | DRAWING NUMBER                    | ISSUE            |  |

Contact Code 560

845-ENG-MASTER