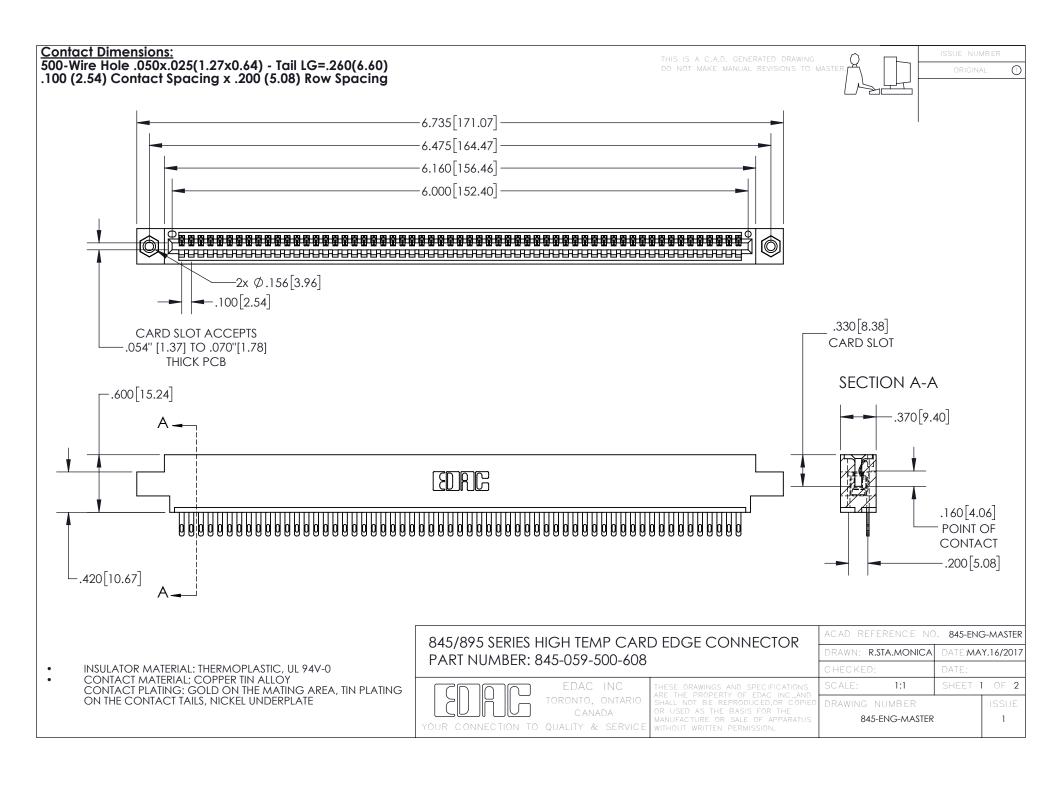

INSULATOR MATERIAL: THERMOPLASTIC POLYESTER, UL 94V-0 DAP MATERIAL AVAILABLE UPON REQUEST

**Contact Code 558** 

CONTACT MATERIAL; COPPER ALLOY CONTACT PLATING: GOLD ON THE MATING AREA, TIN PLATING ON THE CONTACT TAILS, NICKEL UNDERPLATE

## 845/895 SERIES HIGH TEMP CARD EDGE CONNECTOR CONTACT CODE 555,556,558,559,560 DIMENSIONS

YOUR CONNECTION TO QUALITY & SERVICE

Contact Code 559

|   | ACAD REFERENCE NO. 845-ENG-MASTER |                  |  |
|---|-----------------------------------|------------------|--|
|   | DRAWN: R.STA.MONICA               | DATE:MAY.16/2017 |  |
|   | CHECKED:                          | DATE:            |  |
|   | SCALE: 1:1                        | SHEET 2 OF 2     |  |
| D | DRAWING NUMBER                    | ISSUE            |  |

Contact Code 560

845-ENG-MASTER