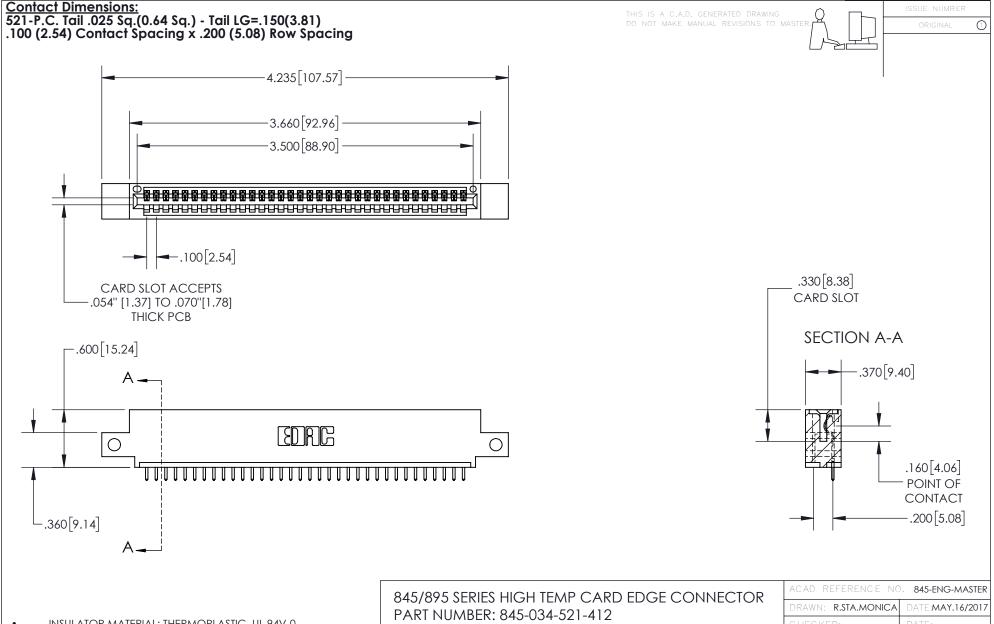

INSULATOR MATERIAL: THERMOPLASTIC, UL 94V-0 CONTACT MATERIAL; COPPER TIN ALLOY
CONTACT PLATING: GOLD ON THE MATING AREA, TIN PLATING
ON THE CONTACT TAILS, NICKEL UNDERPLATE

YOUR CONNECTION TO QUALITY & SERVICE

| ACAD REFERENCE NO. 845-ENG-MASIER |                  |  |
|-----------------------------------|------------------|--|
| DRAWN: R.STA.MONICA               | DATE:MAY.16/2017 |  |
| CHECKED:                          | DATE:            |  |
| SCALE: 1:1                        | SHEET 1 OF 2     |  |
| DRAWING NUMBER                    | ISSUE            |  |
| 845-ENG-MASTER                    | 1 1              |  |