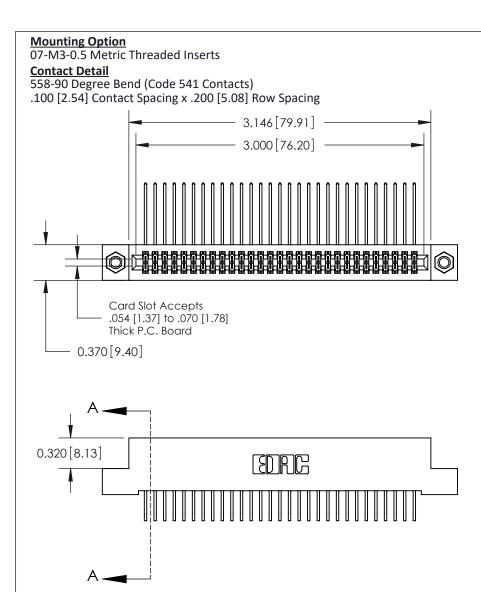

THIS IS A C.A.D. GENERATED DRAWING DO NOT MAKE MANUAL REVISIONS TO MASTER

ISSUE NUMBER

ORIGINAL

1

| 842/892 Series High Temp Card Edge Co<br>Mounting Options  | DRAWN: J.LEE DATE: OCT. 06/09  CHECKED: DATE: |
|------------------------------------------------------------|-----------------------------------------------|
| EDAC INC THESE DRAWINGS AND S ARE THE PROPERTY OF          |                                               |
|                                                            | DUCED,OR COPIED DRAWING NUMBER ISSUE          |
| YOUR CONNECTION TO QUALITY & SERVICE WITHOUT WRITTEN PERMI |                                               |