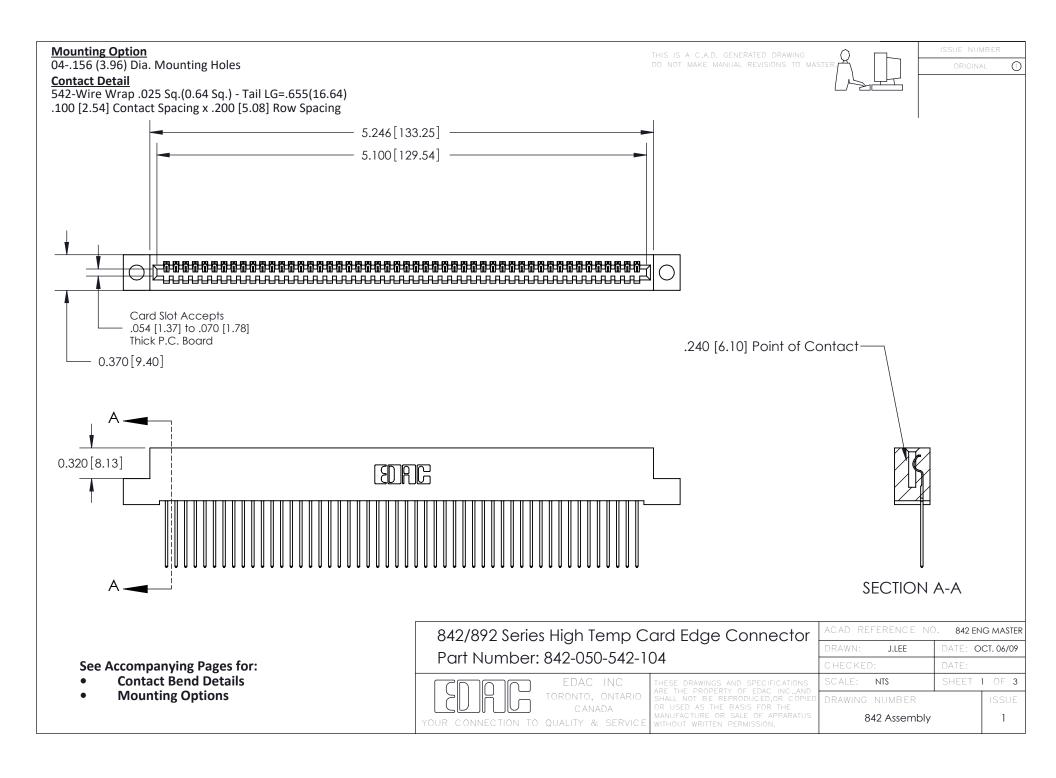

THIS IS A C.A.D. GENERATED DRAWING DO NOT MAKE MANUAL REVISIONS TO MASTER

ORIGINAL (1)



| 842/892 Series High Temp Card Edge Connector<br>Contact Bend Detail |                                                                                                 | ACAD REFERENCE NO. 842 ENG MASTER |             |                  |        |
|---------------------------------------------------------------------|-------------------------------------------------------------------------------------------------|-----------------------------------|-------------|------------------|--------|
|                                                                     |                                                                                                 | DRAWN:                            | J.LEE