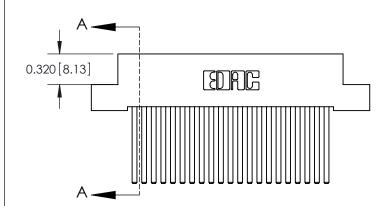

SECTION A-A

842 Assembly

THIS IS A C.A.D. GENERATED DRAWING DO NOT MAKE MANUAL REVISIONS TO MASTER.

ISSUE NUMBER

ORIGINAL

1

| 842/892 Series High Temp C | ACAD REFERENCE NO. 842 ENG MASTER                                                                                                                                                                                                                                 |                |                         |              |  |
|----------------------------|-------------------------------------------------------------------------------------------------------------------------------------------------------------------------------------------------------------------------------------------------------------------|----------------|-------------------------|--------------|--|
| Contact Bend Detail        | DRAWN: J.LEE                                                                                                                                                                                                                                                      | DATE: OC       | DATE: <b>OCT. 06/09</b> |              |  |
| Confider bend bendii       | CHECKED:                                                                                                                                                                                                                                                          | DATE:          | DATE:                   |              |  |
| EDAC INC                   | EDAC INC TORONTO, ONTARIO CANADA  NNECTION TO QUALITY & SERVICE  THESE DRAWINGS AND SPECIFICATIONS ARE THE PROPERTY OF EDAC INC.,AND SHALL NOT BE REPRODUCED, OR COPIED OR USED AS THE BASIS FOR THE MANUFACTURE OR SALE OF APPARATUS WITHOUT WRITTEN PERMISSION. | SCALE: NTS     | SHEET                   | SHEET 2 OF 3 |  |
|                            |                                                                                                                                                                                                                                                                   | DRAWING NUMBER | •                       | ISSUE        |  |
|                            |                                                                                                                                                                                                                                                                   | 842 Assemb     | ly                      | 1            |  |