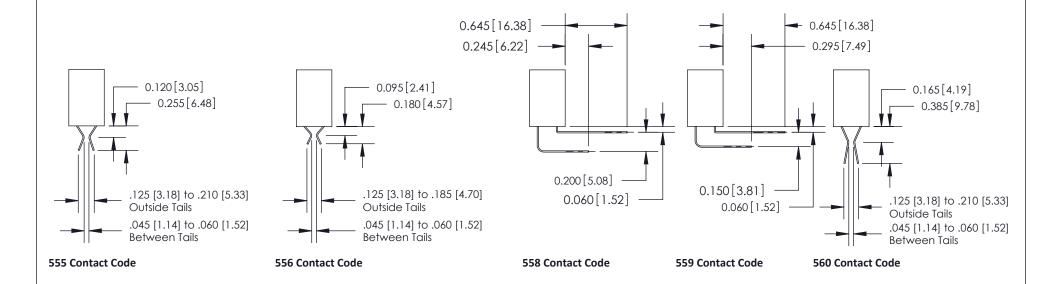

## **Contact Detail**

544-Wire Wrap .050x.025(1.27x0.64) - Tail LG=.760(19.30)

.100 [2.54] Contact Spacing x .200 [5.08] Row Spacing

**See Accompanying Pages for:** 

- **Contact Bend Details**
- **Mounting Options**