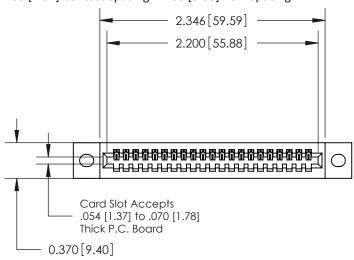

.240 [6.10] Point of Contact-

CANADA

|   | ACAD REFERENCE NO. 842 ENG |                  |  |
|---|----------------------------|------------------|--|
|   | DRAWN: J.LEE               | DATE: OCT. 06/09 |  |
|   | CHECKED:                   | DATE:            |  |
|   | SCALE: NTS                 | SHEET 1 OF 3     |  |
| 0 | DRAWING NUMBER             | ISSUE            |  |