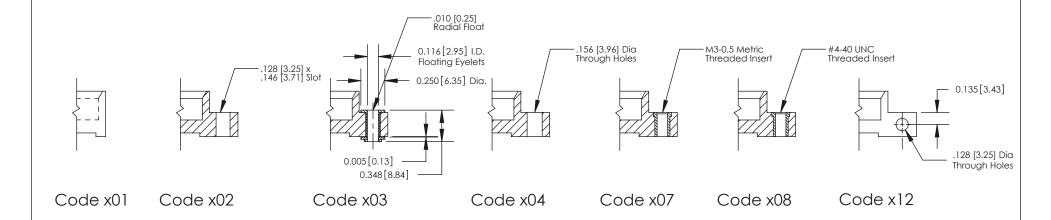

**Mounting Option** 

02-.128 (3.25) Wide Mounting Slots

THIS IS A C.A.D. GENERATED DRAWING DO NOT MAKE MANUAL REVISIONS TO MASTER

SSUE NUMBER

DRIGINAL

1

| 842/892 Series High Temp Co | ACAD REFERENCE NO. 842 ENG MASTER                                                                                                                                                               |         |             |         |           |
|-----------------------------|-------------------------------------------------------------------------------------------------------------------------------------------------------------------------------------------------|---------|-------------|---------|-----------|
| Mounting Options            |                                                                                                                                                                                                 |         | J.LEE       | DATE: O | CT. 06/09 |
|                             |                                                                                                                                                                                                 |         | CHECKED:    |         | DATE:     |
| TORONTO, ONTARIO            | THESE DRAWINGS AND SPECIFICATIONS ARE THE PROPERTY OF EDAC INC.,AND SHALL NOT BE REPRODUCED,OR COPIED OR USED AS THE BASIS FOR THE MANUFACTURE OR SALE OF APPARATUS WITHOUT WRITTEN PERMISSION. | SCALE:  | NTS         | SHEET : | 3 OF 3    |
|                             |                                                                                                                                                                                                 | DRAWING | NUMBER      |         | ISSUE     |
|                             |                                                                                                                                                                                                 | 8       | 42 Assembly |         | 1         |