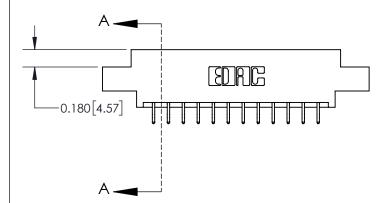

## **Contact Detail**

556-Extender Board Bend (Code 520 Contacts)

.156 [3.96] Contact Spacing x .200 [5.08] Row Spacing

THIS IS A C.A.D. GENERATED DRAWING DO NOT MAKE MANUAL REVISIONS TO MASTER.

ISSUE NUMBER ORIGINAL

**See Accompanying Page for:** 

**Contact Bend Details** 

ISSUE NUMBER

ORIGINAL

1

| 837/887 Series High Temp Card Edge Connector<br>Contact Bend Detail |                                                              | ACAD REFERENCE NO. | 837 ENG MASTER   |               |
|---------------------------------------------------------------------|--------------------------------------------------------------|--------------------|------------------|---------------|
|                                                                     |                                                              | DRAWN: J.LEE       | DATE: OCT. 06/09 |               |
|                                                                     |                                                              | CHECKED:           | DATE:            |               |
| EDAC INC                                                            | ARE THE PROPERTY OF EDACING AND                              | SCALE: NTS         | SHEET            | 2 <b>OF</b> 2 |
| TORONTO, ONTARIO CANADA                                             |                                                              | DRAWING NUMBER     | •                | ISSUE         |
| YOUR CONNECTION TO QUALITY & SERVICE                                | MANUFACTURE OR SALE OF APPARATUS WITHOUT WRITTEN PERMISSION. | 837 Assembly       |                  | 1             |