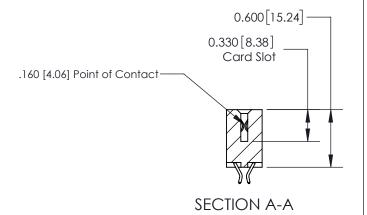

## **Contact Detail**

556-Extender Board Bend (Code 520 Contacts)

.156 [3.96] Contact Spacing x .200 [5.08] Row Spacing

THIS IS A C.A.D. GENERATED DRAWING DO NOT MAKE MANUAL REVISIONS TO MASTER.

ISSUE NUMBER ORIGINAL

**See Accompanying Page for:** 

**Contact Bend Details** 

ISSUE NUMBER

ORIGINAL

1

| 837/887 Series High Temp Card Edge Connector<br>Contact Bend Detail |                                                              | ACAD REFERENCE NO. | 837 ENG MASTER   |               |
|---------------------------------------------------------------------|--------------------------------------------------------------|--------------------|------------------|---------------|
|                                                                     |                                                              | DRAWN: J.LEE       | DATE: OCT. 06/09 |               |
|                                                                     |                                                              | CHECKED:           | DATE:            |               |
| EDAC INC                                                            | ARE THE PROPERTY OF EDACING AND                              | SCALE: NTS         | SHEET            | 2 <b>OF</b> 2 |
| TORONTO, ONTARIO CANADA                                             |                                                              | DRAWING NUMBER     | •                | ISSUE         |
| YOUR CONNECTION TO QUALITY & SERVICE                                | MANUFACTURE OR SALE OF APPARATUS WITHOUT WRITTEN PERMISSION. | 837 Assembly       |                  | 1             |