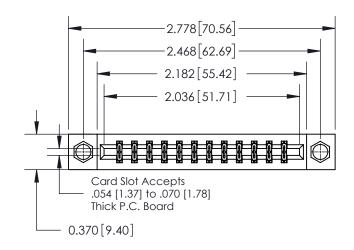

837/887 Series High Temp Card Edge Connector Part Number: 837-024-556-807

YOUR CONNECTION TO QUALITY & SERVICE

**EDAC INC** TORONTO, ONTARIO CANADA

THESE DRAWINGS AND SPECIFICATIONS ARE THE PROPERTY OF EDAC INC.,AND SHALL NOT BE REPRODUCED, OR COPIED OR USED AS THE BASIS FOR THE MANUFACTURE OR SALE OF APPARATUS WITHOUT WRITTEN PERMISSION.

**Mounting Option** 

07-M3-0.5 Metric Threaded Inserts