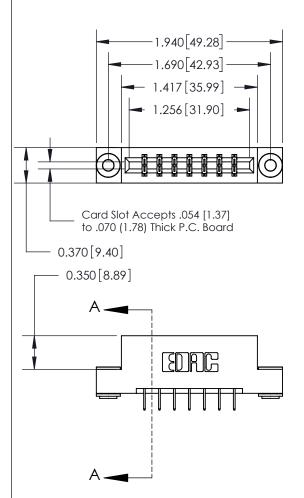

833 Series High Temp Card Edge Connector Part Number: 833-014-524-203

**EDAC INC** TORONTO, ONTARIO CANADA

THESE DRAWINGS AND SPECIFICATIONS ARE THE PROPERTY OF EDAC INC.,AND SHALL NOT BE REPRODUCED,OR COPIED OR USED AS THE BASIS FOR THE MANUFACTURE OR SALE OF APPARATUS WITHOUT WRITTEN PERMISSION.

|  | ACAD REFERENCE NO. | 833 ENG MASTER   |  |  |
|--|--------------------|------------------|--|--|
|  | DRAWN: J.LEE       | DATE: OCT. 14/09 |  |  |
|  | CHECKED:           | DATE:            |  |  |
|  | SCALE: NTS         | SHEET 1 OF 3     |  |  |
|  | DRAWING NUMBER     | ISSUE            |  |  |
|  | 833 Assembly       | 1                |  |  |