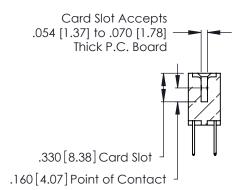

THIS IS A C.A.D. GENERATED DRAWING DO NOT MAKE MANUAL REVISIONS TO MASTER.

ISSUE NUMBER

ORIGINAL

1

**Contact Code 555** 

Contact Code 556

**Contact Code 558** 

**Contact Code 559** 

Contact Code 560

INSULATOR MATERIAL: THERMOPLASTIC POLYESTER, UL 94V-0 CONTACT MATERIAL; COPPER, NICKEL, TIN ALLOY CA-725 CONTACT PLATING: GOLD ON THE MATING AREA, TIN-LEAD ON THE CONTACT TAILS, NICKEL UNDERPLATE

346/396 SERIES CARD EDGE CONNECTOR CONTACT CODE 555,556,558,559,560 DIMENSIONS

YOUR CONNECTION TO QUALITY & SERVICE

**EDAC INC** TORONTO, ONTARIO CANADA

THESE DRAWINGS AND SPECIFICATIONS ARE THE PROPERTY OF EDAC INC.,AND SHALL NOT BE REPRODUCED, OR COPIED OR USED AS THE BASIS FOR THE MANUFACTURE OR SALE OF APPARATUS WITHOUT WRITTEN PERMISSION.