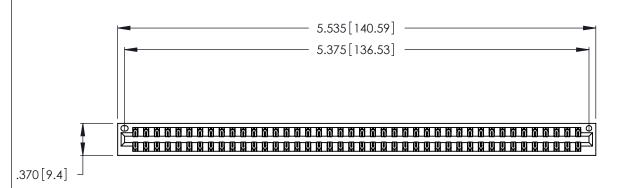

<u>Contact Dimensions:</u>
526-P.C. Tail .018 Sq. (0.46 Sq.) - Tail LG. =.350 (8.89)
.125 (3.18) Contact Spacing x .250 (6.35) Row Spacing

THIS IS A C.A.D. GENERATED DRAWING DO NOT MAKE MANUAL REVISIONS TO MASTER.

346/396 SERIES CARD EDGE CONNECTOR PART NUMBER: 346-084-526-201

**EDAC INC** TORONTO, ONTARIO CANADA

THESE DRAWINGS AND SPECIFICATIONS ARE THE PROPERTY OF EDAC INC., AND SHALL NOT BE REPRODUCED, OR COPIED OR USED AS THE BASIS FOR THE MANUFACTURE OR SALE OF APPARATUS WITHOUT WRITTEN PERMISSION.