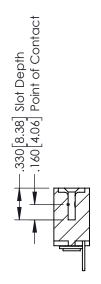

## **Contact Code 555**

## **Contact Code 556**

INSULATOR MATERIAL: THERMOPLASTIC POLYESTER, UL 94V-0 CONTACT MATERIAL; COPPER, NICKEL, TIN ALLOY CA-725 CONTACT PLATING: GOLD ON THE MATING AREA, TIN-LEAD

ON THE CONTACT TAILS, NICKEL UNDERPLATE