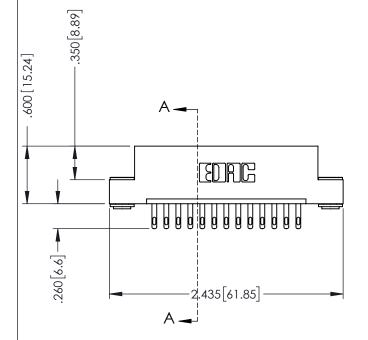

## 346/396 SERIES CARD EDGE CONNECTOR CONTACT CODE 555,556,558,559,560 DIMENSIONS

YOUR CONNECTION TO QUALITY & SERVICE

**EDAC INC** TORONTO, ONTARIO CANADA

THESE DRAWINGS AND SPECIFICATIONS ARE THE PROPERTY OF EDAC INC.,AND SHALL NOT BE REPRODUCED, OR COPIED OR USED AS THE BASIS FOR THE MANUFACTURE OR SALE OF APPARATUS WITHOUT WRITTEN PERMISSION.

|  | ACAD REFERENCE NO. | 346-ENG-MASTER   |  |
|--|--------------------|------------------|--|
|  | DRAWN: J.LEE       | DATE: APR. 22/09 |  |
|  | CHECKED:           | DATE:            |  |
|  | SCALE: 1:1         | SHEET 2 OF 2     |  |
|  | DRAWING NUMBER     | ISSUE            |  |
|  | 346-ENG-MASTER     | 1                |  |