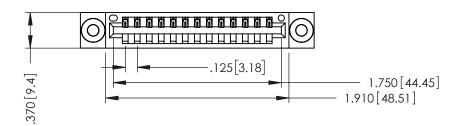

THIS IS A C.A.D. GENERATED DRAWING DO NOT MAKE MANUAL REVISIONS TO MASTER.

ISSUE NUMBER

ORIGINAL

1

SECTION A-A

INSULATOR MATERIAL: THERMOPLASTIC POLYESTER, UL 94V-0 CONTACT MATERIAL; COPPER, NICKEL, TIN ALLOY CA-725 CONTACT PLATING: GOLD ON THE MATING AREA, TIN-LEAD

ON THE CONTACT TAILS, NICKEL UNDERPLATE

346/396 SERIES CARD EDGE CONNECTOR PART NUMBER: 346-013-500-103

YOUR CONNECTION TO QUALITY & SERVICE

**EDAC INC** TORONTO, ONTARIO CANADA

THESE DRAWINGS AND SPECIFICATIONS ARE THE PROPERTY OF EDAC INC.,AND SHALL NOT BE REPRODUCED, OR COPIED OR USED AS THE BASIS FOR THE MANUFACTURE OR SALE OF APPARATUS WITHOUT WRITTEN PERMISSION.

| ACAD REFERENCE NO. |       | 346-ENG-MASTER |           |
|--------------------|-------|----------------|-----------|
| DRAWN:             | J.LEE | DATE: AF       | PR. 22/09 |
| CHECKED:           |       | DATE:          |           |
| SCALE:             | 1:1   | SHEET          | OF 2      |
| DRAWING NUMBER     |       |                | ISSUE     |
| 346-ENG-MASTER     |       |                | 1 1       |