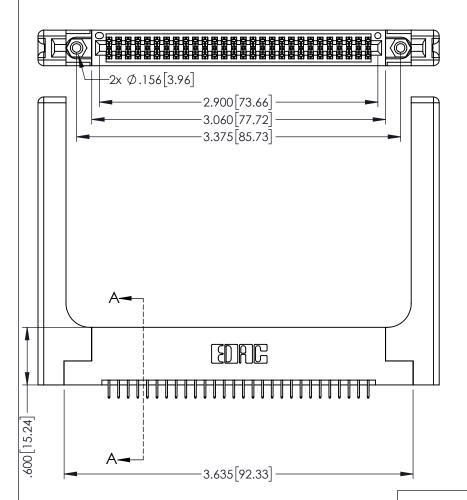

<u>Contact Dimensions:</u>
525-P.C. Tail .018 Sq.(0.46 Sq.) - Tail LG=.150(3.81)
.100 (2.54) Contact Spacing x .200 (5.08) Row Spacing

THIS IS A C.A.D. GENERATED DRAWING DO NOT MAKE MANUAL REVISIONS TO MAST

ISSUE NUMBER

ORIGINAL

INSULATOR MATERIAL: THERMOPLASTIC PBT BLACK, UL 94V-0

CONTACT MATERIAL; COPPER TIN ALLOY
 CONTACT PLATING: GOLD ON THE MATING AREA, TIN PLATING ON THE CONTACT TAILS, NICKEL UNDERPLATE

345/395 SERIES CARD EDGE CONNECTOR PART NUMBER: 345-056-525-258

TORONTO, ONTARIO CANADA

YOUR CONNECTION TO QUALITY & SERVICE WITHOUT WRITTEN F

| THESE DRAWINGS AND SPECIFICATIONS                                   |
|---------------------------------------------------------------------|
| ARE THE PROPERTY OF EDAC INC.,AND SHALL NOT BE REPRODUCED,OR COPIED |
| OR USED AS THE BASIS FOR THE<br>MANUFACTURE OR SALE OF APPARATUS    |
| WITHOUT WRITTEN PERMISSION.                                         |