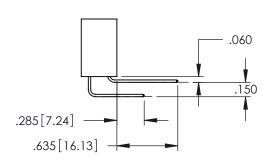

.107 [2.72] .082 [2.08] .157 [4] .232 [5.89] .125(3.18) to .210(5.33) .125(3.18) to .210(5.33) Outside Tails Outside Tails .045(1.14) to .060(1.52) .045(1.14) to .060(1.52) Between Tails Between Tails **Contact Code 555 Contact Code 556** 

**Contact Code 558** 

**Contact Code 559** 

**Contact Code 560** 

INSULATOR MATERIAL: THERMOPLASTIC POLYESTER, UL 94V-0 DAP MATERIAL AVAILABLE UPON REQUEST

CONTACT MATERIAL; COPPER ALLOY CONTACT PLATING: GOLD ON THE MATING AREA, TIN PLATING ON THE CONTACT TAILS, NICKEL UNDERPLATE

345/395 SERIES CARD EDGE CONNECTOR CONTACT CODE 555,556,558,559,560 DIMENSIONS

YOUR CONNECTION TO QUALITY & SERVICE

|   | ACAD REFERENCE NO. 345-ENG-MASTER |                  |  |  |  |
|---|-----------------------------------|------------------|--|--|--|
|   | DRAWN: R.STA.MONICA               | DATE:MAY.16/2017 |  |  |  |
|   | CHECKED:                          | DATE:            |  |  |  |
|   | SCALE: 1:1                        | SHEET 2 OF 2     |  |  |  |
| D | DRAWING NUMBER                    | ISSUE            |  |  |  |