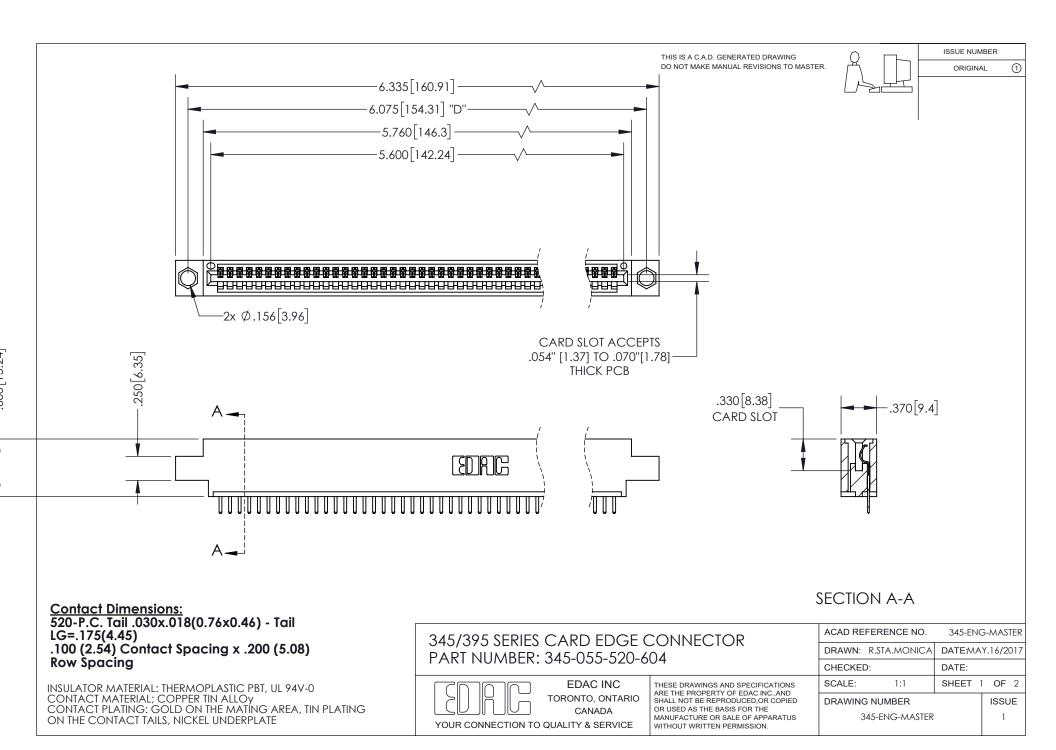

ISSUE NUMBER ORIGINAL

1

**Contact Code 558** 

**Contact Code 559** 

Contact Code 560

- INSULATOR MATERIAL: THERMOPLASTIC POLYESTER, UL 94V-0
- DAP MATERIAL AVAILABLE UPON REQUEST
- CONTACT MATERIAL; COPPER ALLOY

CONTACT PLATING: GOLD ON THE MATING AREA, TIN PLATING ON THE CONTACT TAILS, NICKEL UNDERPLATE

\*FOR ALL OTHER SPECIFICATIONS REFER TO SHEET 3\*

## 345/395 SERIES CARD EDGE CONNECTOR CONTACT CODE 555,556,558,559,560 DIMENSIONS

YOUR CONNECTION TO QUALITY & SERVICE

**EDAC INC** TORONTO, ONTARIO CANADA

THESE DRAWINGS AND SPECIFICATIONS ARE THE PROPERTY OF EDAC INC.,AND SHALL NOT BE REPRODUCED, OR COPIED OR USED AS THE BASIS FOR THE MANUFACTURE OR SALE OF APPARATUS WITHOUT WRITTEN PERMISSION.