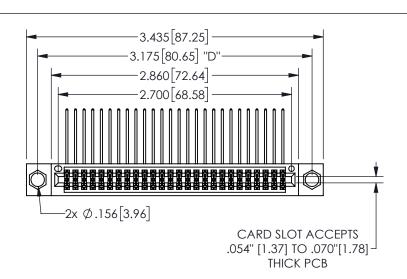

THIS IS A C.A.D. GENERATED DRAWING DO NOT MAKE MANUAL REVISIONS TO MASTER.

ISSUE NUMBER

ORIGINAL

.330[8.38]
CARD SLOT

.370[9.4]

.200[5.08]

**SECTION A-A** 

345-ENG-MASTER

## .100[2.54]

Contact Dimensions: 558-90 Degree Bend (Code 541 Contacts) See Sheet 2 for Contact Code 555, 556, 558, 559, 560 Dimensions 345/395 SERIES CARD EDGE CONNECTOR PART NUMBER: 345-052-558-204

EDAC INC TORONTO, ONTARIO CANADA