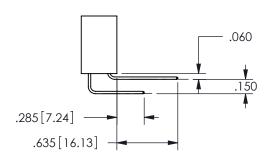

ACAD REFERENCE NO.

ISSUE NUMBER ORIGINAL

1

**Contact Code 558** 

Contact Code 559

**Contact Code 560** 

INSULATOR MATERIAL: THERMOPLASTIC POLYESTER, UL 94V-0

DAP MATERIAL AVAILABLE UPON REQUEST

CONTACT MATERIAL; COPPER ALLOY

CONTACT PLATING: GOLD ON THE MATING AREA, TIN PLATING ON THE CONTACT TAILS, NICKEL UNDERPLATE

345/395 SERIES CARD EDGE CONNECTOR CONTACT CODE 555,556,558,559,560 DIMENSIONS