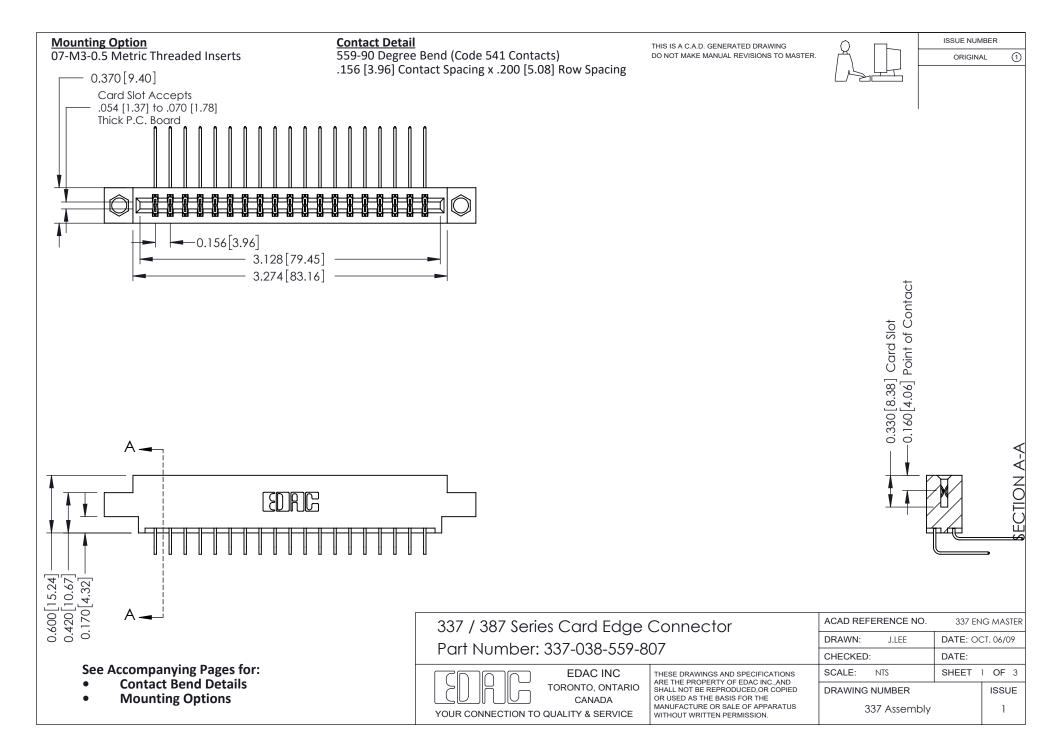

ISSUE NUMBER

ORIGINAL

1

| 337 / 387 Series Card Edge Connector<br>Contact Bend Detail           |                                                                                                                                                                                                  | ACAD REFERENCE NO. 337 E |                  | G MASTER      |
|-----------------------------------------------------------------------|--------------------------------------------------------------------------------------------------------------------------------------------------------------------------------------------------|--------------------------|------------------|---------------|
|                                                                       |                                                                                                                                                                                                  | DRAWN: J.LEE             | DATE: OCT. 06/09 |               |
|                                                                       |                                                                                                                                                                                                  | CHECKED: DATE:           |                  |               |
| EDAC INC TORONTO, ONTARIO CANADA YOUR CONNECTION TO QUALITY & SERVICE | THESE DRAWINGS AND SPECIFICATIONS ARE THE PROPERTY OF EDAC INC.,AND SHALL NOT BE REPRODUCED, OR COPIED OR USED AS THE BASIS FOR THE MANUFACTURE OR SALE OF APPARATUS WITHOUT WRITTEN PERMISSION. | SCALE: NTS               | SHEET            | 2 <b>OF</b> 3 |
|                                                                       |                                                                                                                                                                                                  | DRAWING NUMBER           |                  | ISSUE         |
|                                                                       |                                                                                                                                                                                                  | 337 Assembly             |                  | 1             |