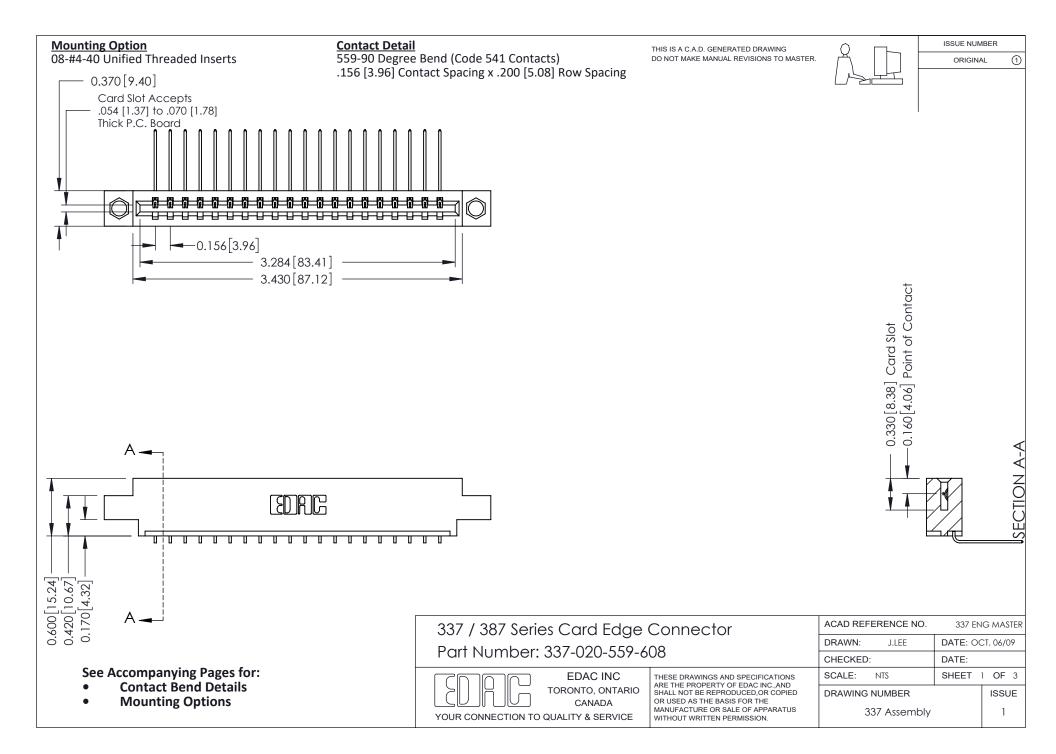

ISSUE NUMBER

ORIGINAL

1

| 337 / 387 Series Card Edge Connector<br>Contact Bend Detail           |                                                                                                                                                                                                  | ACAD REFERENCE NO. 337 E |                  | G MASTER      |
|-----------------------------------------------------------------------|--------------------------------------------------------------------------------------------------------------------------------------------------------------------------------------------------|--------------------------|------------------|---------------|
|                                                                       |                                                                                                                                                                                                  | DRAWN: J.LEE             | DATE: OCT. 06/09 |               |
|                                                                       |                                                                                                                                                                                                  | CHECKED: DATE:           |                  |               |
| EDAC INC TORONTO, ONTARIO CANADA YOUR CONNECTION TO QUALITY & SERVICE | THESE DRAWINGS AND SPECIFICATIONS ARE THE PROPERTY OF EDAC INC.,AND SHALL NOT BE REPRODUCED, OR COPIED OR USED AS THE BASIS FOR THE MANUFACTURE OR SALE OF APPARATUS WITHOUT WRITTEN PERMISSION. | SCALE: NTS               | SHEET            | 2 <b>OF</b> 3 |
|                                                                       |                                                                                                                                                                                                  | DRAWING NUMBER           |                  | ISSUE         |
|                                                                       |                                                                                                                                                                                                  | 337 Assembly             |                  | 1             |