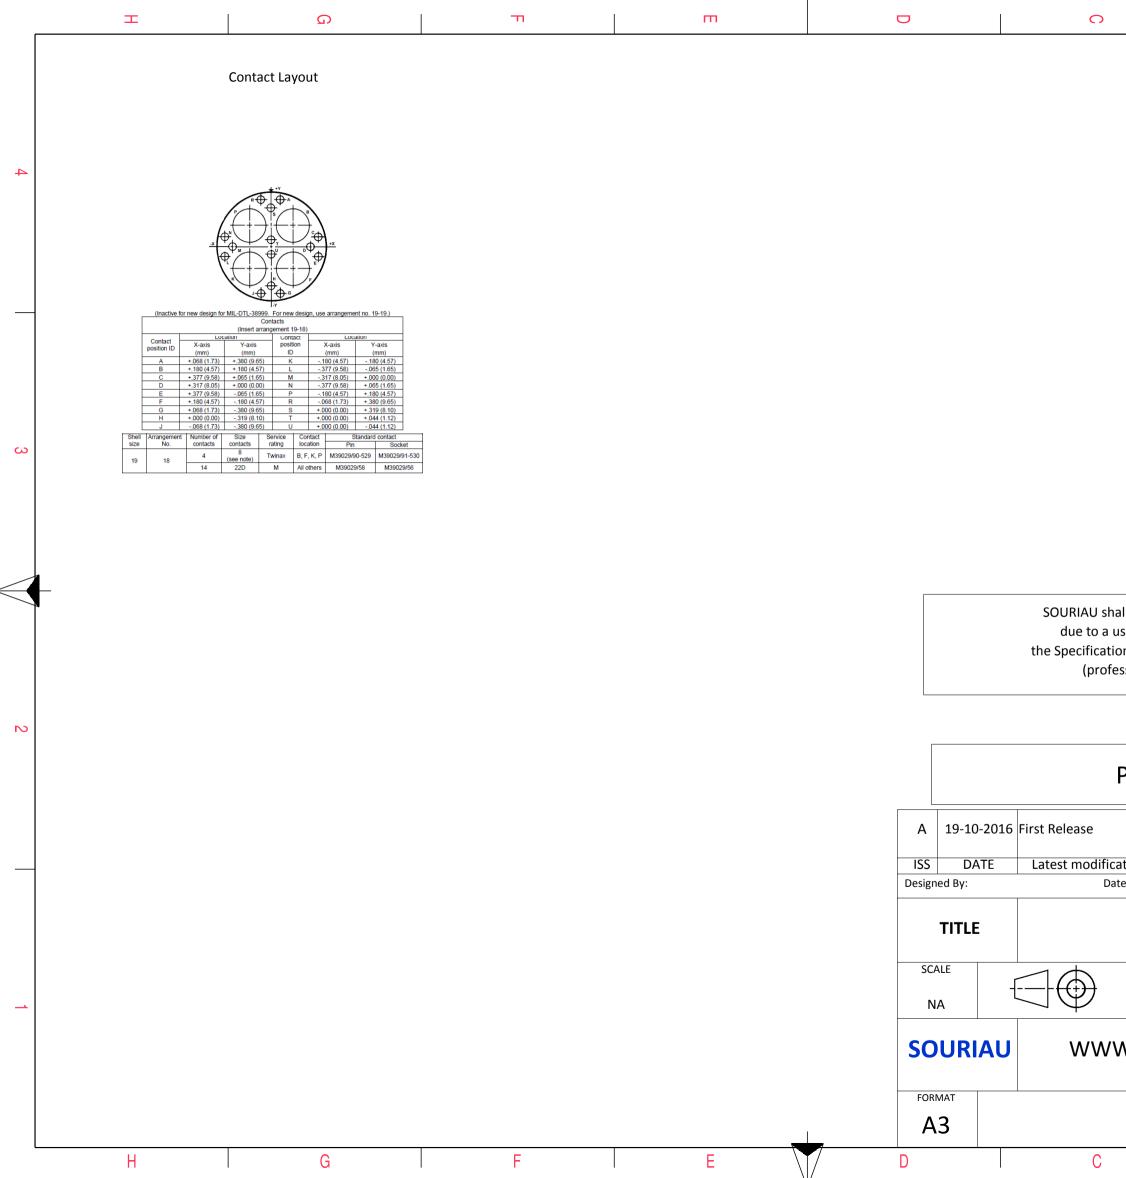

|          | I G                                                                                                                                                                                                         | т п                                                                                                            | D           |                         | 0                                                                                   | σ                                                                                     | A                                                                 |              |   |
|----------|-------------------------------------------------------------------------------------------------------------------------------------------------------------------------------------------------------------|----------------------------------------------------------------------------------------------------------------|-------------|-------------------------|-------------------------------------------------------------------------------------|---------------------------------------------------------------------------------------|-------------------------------------------------------------------|--------------|---|
| 4 3      | Z<br>T<br>T<br>T<br>T<br>T<br>T<br>T<br>T<br>T<br>T<br>T<br>T<br>T<br>T<br>T<br>T<br>T<br>T<br>T                                                                                                            |                                                                                                                |             |                         |                                                                                     |                                                                                       |                                                                   |              | 4 |
|          |                                                                                                                                                                                                             |                                                                                                                |             |                         | LAYOUT SHOW                                                                         | N AS EXAMPLE                                                                          |                                                                   |              | J |
|          | CHARACTERISTICS-Standard : Based on MIL-DTL-38999 Series III-Shell Material: Aluminium-Shell Plating: Olive drab Cadmium-Insulator: Thermoplastic-Contacts: Copper Alloy-Seals & Grommet: Silicon Elastomer | Keying Shown as example<br>Connector dimension<br>Dim Nominal<br>ØS 38.5 Max<br>Z 31 Max<br>VV THREAD M28x1-6g |             |                         |                                                                                     | icts which does not comp<br>ther of the Parties or by a<br>nendation, technical notic | ly with<br>third party                                            |              |   |
| N        | -Contact Plating: Gold over copper Alloy 0.8μm minimum-Durability: 500 Mating cycles-Delivered without Souriau contacts                                                                                     |                                                                                                                |             |                         |                                                                                     |                                                                                       | lot Listed                                                        |              | 2 |
|          | -Temperature Range : -65°C to +175°C<br>-Salt Spray : 500 hours                                                                                                                                             |                                                                                                                |             | A 19-10-2016            | First Release                                                                       |                                                                                       |                                                                   |              |   |
|          |                                                                                                                                                                                                             |                                                                                                                |             | ISS DATE<br>esigned By: | Latest modification - by<br>Date:                                                   | C                                                                                     |                                                                   | MOD N°       | _ |
|          |                                                                                                                                                                                                             |                                                                                                                |             | TITLE                   | Alu                                                                                 | uminium Plug 8D s                                                                     | series                                                            |              |   |
| <u> </u> | BASIC SERIES:  8D  5  -  19  W  18    SHELL TYPE : Plug with RFI Shielding                                                                                                                                  | Delivered W,                                                                                                   | /O Contacts | SCALE -{                | General I<br>Toleran<br>±                                                           | ces:                                                                                  | NPRDS / PROJECT<br>859<br>This document is the propert<br>SOURIAU | ty of        | 1 |
|          | ONTACT TYPE : Standard Crimp Contact    ORIENTATION : B      IELL SIZE : 19    CONTACT TYPE : PIN(500 Matings)                                                                                              |                                                                                                                |             |                         | VV VV VV.SOURIAU.COIVI it must not be reproduced or communicated without permission |                                                                                       |                                                                   | ission       |   |
|          | PLATING : W = Olive drab Cadmium                                                                                                                                                                            |                                                                                                                | 001.19-10   | FORMAT<br>A3            |                                                                                     | IAU DRG N°<br>9W18PBL-C                                                               |                                                                   | SHEET<br>1/2 |   |
| L        | H G                                                                                                                                                                                                         | F E                                                                                                            | D           |                         | С                                                                                   | В                                                                                     | А                                                                 | ,            |   |