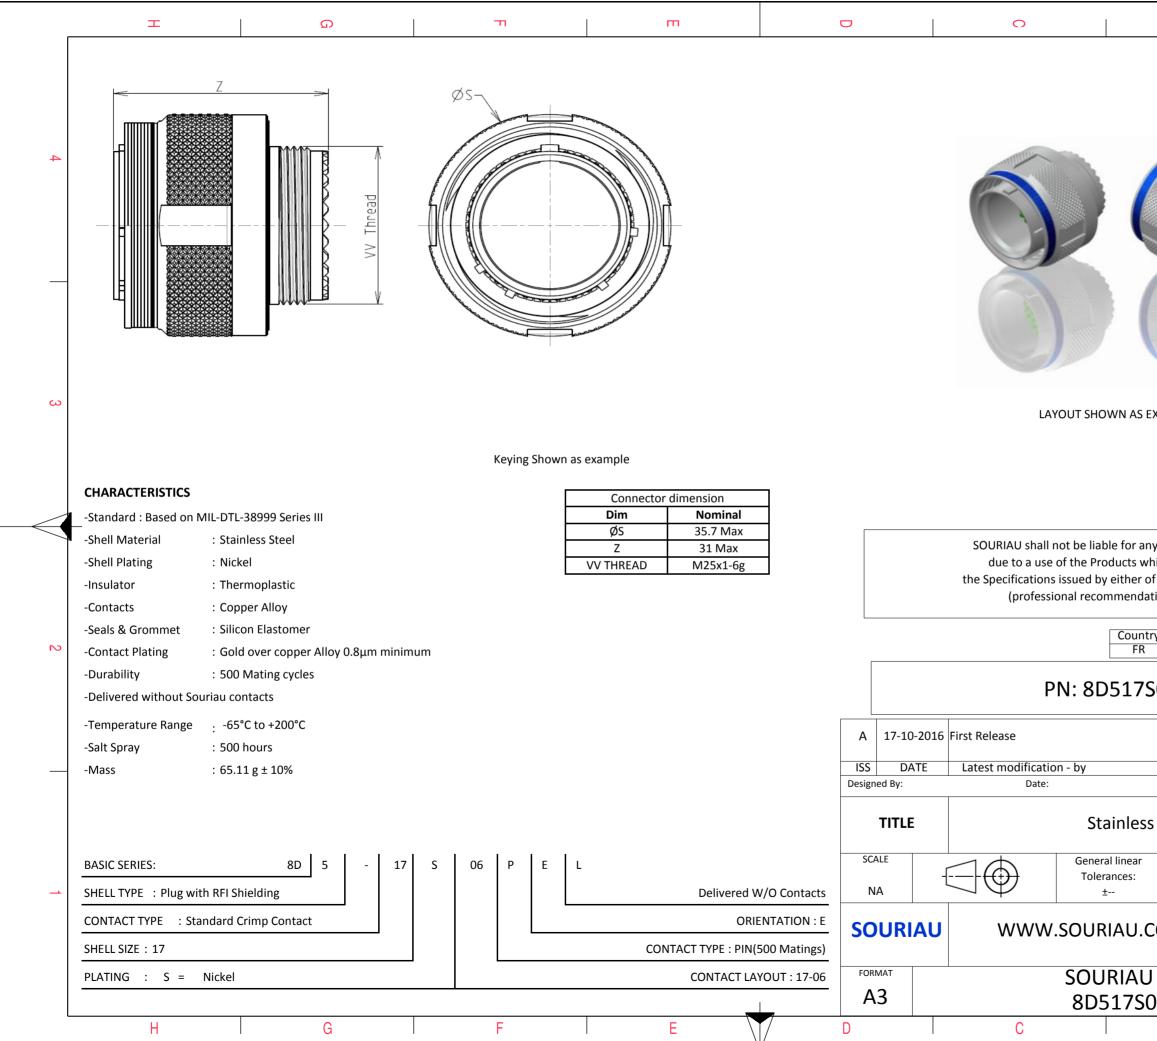

|                                                                                                                         |                                                                                |                                  |               |      |              | 1 |
|-------------------------------------------------------------------------------------------------------------------------|--------------------------------------------------------------------------------|----------------------------------|---------------|------|--------------|---|
|                                                                                                                         | Ξ                                                                              |