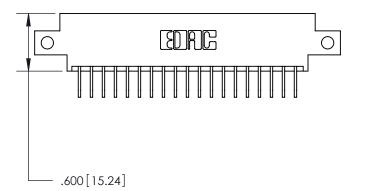

THIS IS A C.A.D. GENERATED DRAWING DO NOT MAKE MANUAL REVISIONS TO MASTER.

ISSUE NUMBER ORIGINAL

846/896 SERIES HIGH TEMP CARD EDGE CONNECTOR PART NUMBER: 896-038-558-812

YOUR CONNECTION TO QUALITY & SERVICE

THIS IS A C.A.D. GENERATED DRAWING DO NOT MAKE MANUAL REVISIONS TO MASTER.

ISSUE NUMBER

.165[4.19]

.375 [9.54]

ORIGINAL

1

.060 [1.52] .125(3.18) to .210(5.33) **Outside Tails** .125(3.18) to .210(5.33) **Outside Tails** 