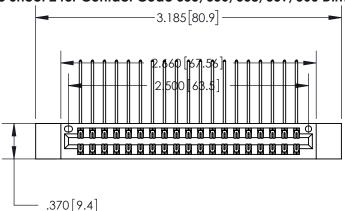

<u>Contact Dimensions:</u>
558-90 Degree Bend (Code 541 Contacts)
See Sheet 2 for Contact Code 555, 556, 558, 559, 560 Dimensions -3.185[80.9] -

INSULATOR MATERIAL: THERMOPLASTIC POLYESTER, UL 94V-0 CONTACT MATERIAL; COPPER, NICKEL, TIN ALLOY CA-725 CONTACT PLATING: GOLD ON THE MATING AREA, TIN-LEAD ON THE CONTACT TAILS, NICKEL UNDERPLATE

THIS IS A C.A.D. GENERATED DRAWING DO NOT MAKE MANUAL REVISIONS TO MASTER.

ISSUE NUMBER ORIGINAL

846/896 SERIES HIGH TEMP CARD EDGE CONNECTOR PART NUMBER: 896-038-558-812

YOUR CONNECTION TO QUALITY & SERVICE