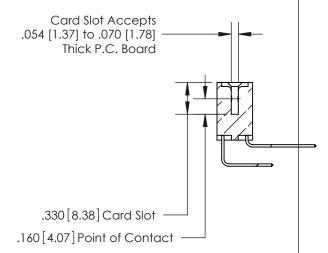

## 846/896 SERIES HIGH TEMP CARD EDGE CONNECTOR CONTACT CODE 555,556,558,559,560 DIMENSIONS

.150 [3.81]

YOUR CONNECTION TO QUALITY & SERVICE

**Contact Code 559** 

**EDAC INC** TORONTO, ONTARIO CANADA

THESE DRAWINGS AND SPECIFICATIONS ARE THE PROPERTY OF EDAC INC.,AND SHALL NOT BE REPRODUCED, OR COPIED OR USED AS THE BASIS FOR THE MANUFACTURE OR SALE OF APPARATUS WITHOUT WRITTEN PERMISSION.