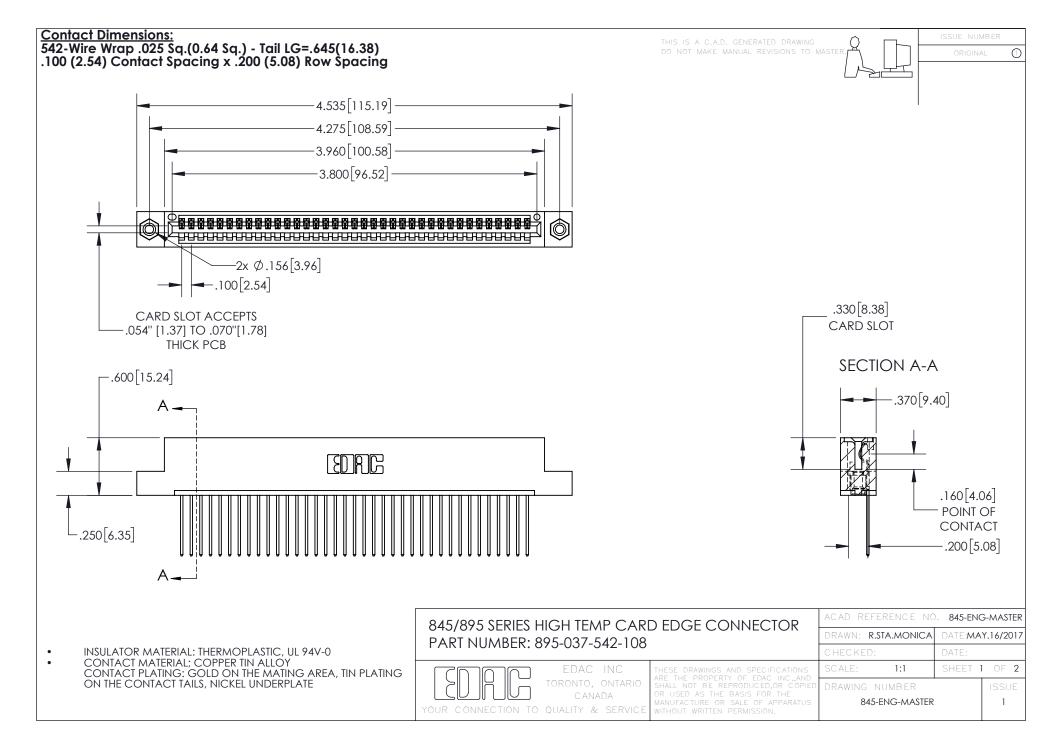

INSULATOR MATERIAL: THERMOPLASTIC POLYESTER, UL 94V-0 DAP MATERIAL AVAILABLE UPON REQUEST

**Contact Code 558** 

CONTACT MATERIAL; COPPER ALLOY CONTACT PLATING: GOLD ON THE MATING AREA, TIN PLATING ON THE CONTACT TAILS, NICKEL UNDERPLATE

## 845/895 SERIES HIGH TEMP CARD EDGE CONNECTOR CONTACT CODE 555,556,558,559,560 DIMENSIONS

YOUR CONNECTION TO QUALITY & SERVICE

Contact Code 559

|   | ACAD REFERENCE NO. 845-ENG-MASTER |                  |  |
|---|-----------------------------------|------------------|--|
|   | DRAWN: R.STA.MONICA               | DATE:MAY.16/2017 |  |
|   | CHECKED:                          | DATE:            |  |
|   | SCALE: 1:1                        | SHEET 2 OF 2     |  |
| D | DRAWING NUMBER                    | ISSUE            |  |

Contact Code 560

845-ENG-MASTER