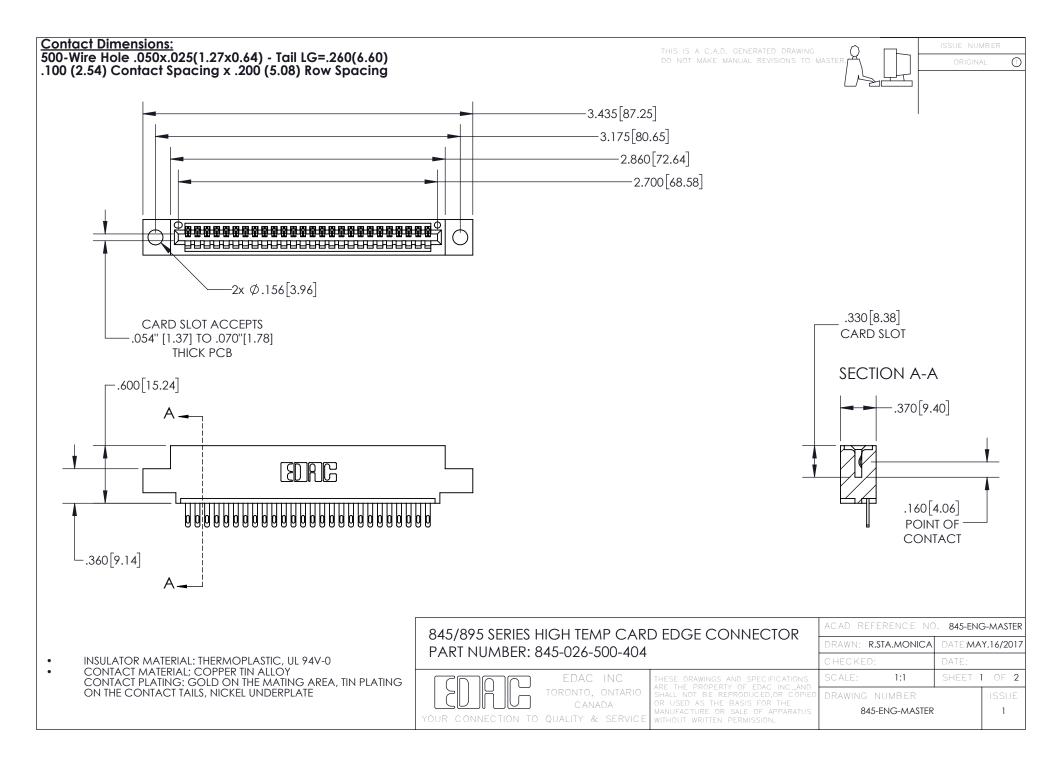

- INSULATOR MATERIAL: THERMOPLASTIC POLYESTER, UL 94V-0 DAP MATERIAL AVAILABLE UPON REQUEST
- CONTACT MATERIAL; COPPER ALLOY

CONTACT PLATING: GOLD ON THE MATING AREA, TIN PLATING ON THE CONTACT TAILS, NICKEL UNDERPLATE

## 845/895 SERIES HIGH TEMP CARD EDGE CONNECTOR CONTACT CODE 555,556,558,559,560 DIMENSIONS

YOUR CONNECTION TO QUALITY & SERVICE

|   | ACAD REFERENCE NO. 845-ENG-MASTER |                  |
|---|-----------------------------------|------------------|
|   | DRAWN: R.STA.MONICA               | DATE:MAY.16/2017 |
|   | CHECKED:                          | DATE:            |
| D | SCALE: 1:1                        | SHEET 2 OF 2     |
|   | DRAWING NUMBER                    | ISSUE            |

845-ENG-MASTER