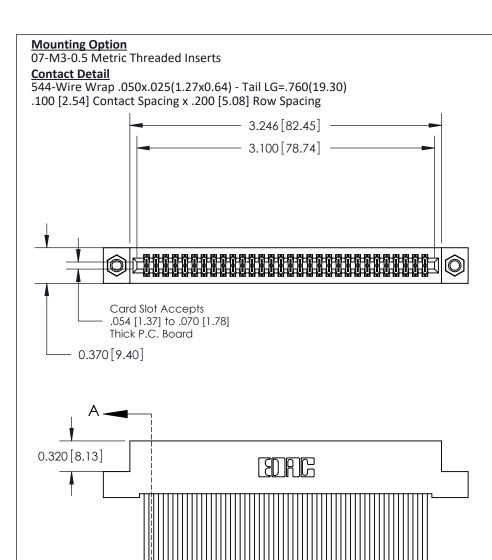

**SECTION A-A** 

842 Assembly

**See Accompanying Pages for:** 

- **Contact Bend Details**
- **Mounting Options**

THIS IS A C.A.D. GENERATED DRAWING DO NOT MAKE MANUAL REVISIONS TO MASTER

ORIGINAL (1)

| 842/892 Series High Temp Card Edge Connector<br>Contact Bend Detail |                                                                   | ACAD REFERENCE NO. 842 ENG MASTER |             |                         |        |
|---------------------------------------------------------------------|-------------------------------------------------------------------|-----------------------------------|-------------|-------------------------|--------|
|                                                                     |                                                                   | DRAWN:                            | J.LEE       | DATE: <b>OCT. 06/09</b> |        |
|                                                                     |                                                                   | CHECKE                            | ):          | DATE:                   |        |
| EDAC INC                                                            | THESE DRAWINGS AND SPECIFICATIONS ARE THE PROPERTY OF EDAC INCAND | SCALE:                            | NTS         | SHEET :                 | 2 OF 3 |
| TORONTO, ONTARIO                                                    | SHALL NOT BE REPRODUCED, OR COPIED OR USED AS THE BASIS FOR THE   | DRAWING                           | NUMBER      |                         | ISSUE  |
| YOUR CONNECTION TO QUALITY & SERVICE                                | MANUFACTURE OR SALE OF APPARATUS WITHOUT WRITTEN PERMISSION.      | 8                                 | 42 Assembly |                         | 1      |

THIS IS A C.A.D. GENERATED DRAWING DO NOT MAKE MANUAL REVISIONS TO MASTER

ISSUE NUMBER

ORIGINAL

1

| 842/892 Series High Temp Card Edge Co<br>Mounting Options  | DRAWN: J.LEE DATE: OCT. 06/09  CHECKED: DATE: |
|------------------------------------------------------------|-----------------------------------------------|
| EDAC INC THESE DRAWINGS AND S ARE THE PROPERTY OF          |                                               |
|                                                            | DUCED,OR COPIED DRAWING NUMBER ISSUE          |
| YOUR CONNECTION TO QUALITY & SERVICE WITHOUT WRITTEN PERMI |                                               |