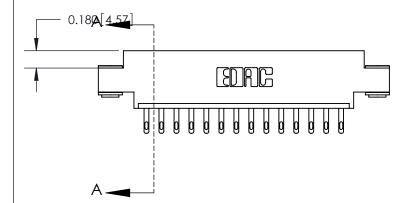

## **See Accompanying Page for:**

- **Bend Detail**
- **Mounting Options**

THIS IS A C.A.D. GENERATED DRAWING DO NOT MAKE MANUAL REVISIONS TO MASTER.

ORIGINAL

|                               | SECTION A-A<br>0.388[9.86]<br>Card Slot |
|-------------------------------|-----------------------------------------|
| .160 [4.06] Point of Contact— |                                         |
|                               |                                         |
|                               |                                         |