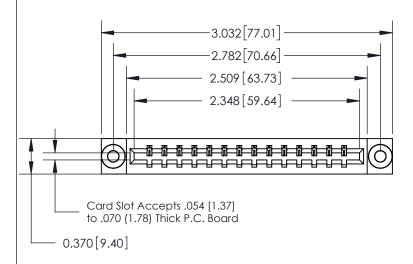

## **See Accompanying Page for:**

- **Bend Detail**
- **Mounting Options**

THIS IS A C.A.D. GENERATED DRAWING DO NOT MAKE MANUAL REVISIONS TO MASTER.

ORIGINAL

|                               | SECTION A-A<br>0.388[9.86]<br>Card Slot |
|-------------------------------|-----------------------------------------|
| .160 [4.06] Point of Contact— |                                         |
|                               |                                         |
|                               |                                         |