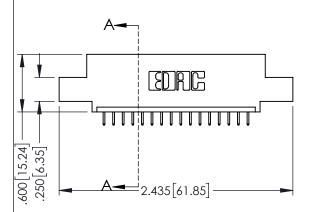

<u>Contact Dimensions:</u>
525-P.C. Tail .018 Sq.(0.46 Sq.) - Tail LG=.150(3.81)
.100 (2.54) Contact Spacing x .200 (5.08) Row Spacing

..330[8.38] CARD SLOT .160[4.06] POINT OF CONTACT

1

- INSULATOR MATERIAL: THERMOPLASTIC PBT BLACK, UL 94V-0
- CONTACT MATERIAL; COPPER TIN ALLOY CONTACT PLATING: GOLD ON THE MATING AREA, TIN PLATING ON THE CONTACT TAILS, NICKEL UNDERPLATE

| 345/395 SERIES CARD EDGE CONNECTOR |
|------------------------------------|
| PART NUMBER: 395-016-525-408       |

|   | ACAD REFERENCE NO. 345-ENG-MASTER |                 |           |  |
|---|-----------------------------------|-----------------|-----------|--|
|   | DRAWN: R.STA.MONICA               | DATE: <b>MA</b> | Y.16/2017 |  |
|   | CHECKED:                          | DATE:           |           |  |
|   | SCALE: 1:1                        | SHEET 1         | OF 2      |  |
| D | DRAWING NUMBER                    |                 | ISSUE     |  |
|   | 345-ENG-MASTER                    |                 | 1 1       |  |