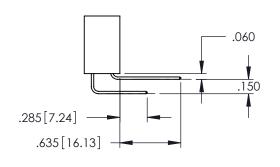

**SECTION A-A** 

YOUR CONNECTION TO QUALITY & SERVICE

.107 [2.72] .082 [2.08] .157 [4] .232 [5.89] .125(3.18) to .210(5.33) .125(3.18) to .210(5.33) Outside Tails Outside Tails .045(1.14) to .060(1.52) .045(1.14) to .060(1.52) Between Tails Between Tails **Contact Code 555 Contact Code 556** 

**Contact Code 558** 