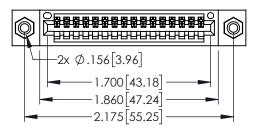

<u>Contact Dimensions:</u>
525-P.C. Tail .018 Sq.(0.46 Sq.) - Tail LG=.150(3.81)
.100 (2.54) Contact Spacing x .200 (5.08) Row Spacing

..330[8.38] CARD SLOT .160[4.06] POINT OF CONTACT

1

- INSULATOR MATERIAL: THERMOPLASTIC PBT BLACK, UL 94V-0
- CONTACT MATERIAL; COPPER TIN ALLOY CONTACT PLATING: GOLD ON THE MATING AREA, TIN PLATING ON THE CONTACT TAILS, NICKEL UNDERPLATE

| 345/395 SERIES CARD EDGE CONNECTOR |
|------------------------------------|
| PART NUMBER: 395-016-525-408       |

|   | ACAD REFERENCE NO. 345-ENG-MASTER |                 |           |  |
|---|-----------------------------------|-----------------|-----------|--|
|   | DRAWN: R.STA.MONICA               | DATE: <b>MA</b> | Y.16/2017 |  |
|   | CHECKED:                          | DATE:           |           |  |
|   | SCALE: 1:1                        | SHEET 1         | OF 2      |  |
| D | DRAWING NUMBER                    |                 | ISSUE     |  |
|   | 345-ENG-MASTER                    |                 | 1 1       |  |