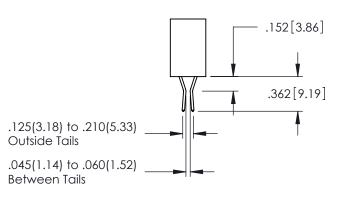

**SECTION A-A** 

YOUR CONNECTION TO QUALITY & SERVICE

.107 [2.72] .082 [2.08] .157 [4] .232 [5.89] .125(3.18) to .210(5.33) .125(3.18) to .210(5.33) Outside Tails Outside Tails .045(1.14) to .060(1.52) .045(1.14) to .060(1.52) Between Tails Between Tails **Contact Code 555 Contact Code 556** 

## **Contact Code 559**

Contact Code 560

INSULATOR MATERIAL: THERMOPLASTIC POLYESTER, UL 94V-0 DAP MATERIAL AVAILABLE UPON REQUEST

CONTACT MATERIAL; COPPER ALLOY

CONTACT PLATING: GOLD ON THE MATING AREA, TIN PLATING ON THE CONTACT TAILS, NICKEL UNDERPLATE