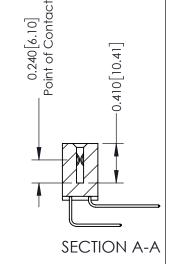

**Mounting Option** 

12-.128 (3.25) Dia. Side Mounting Holes

**Contact Detail** 

558-90 Degree Bend (Code 541 Contacts)

342 Assembly

THIS IS A C.A.D. GENERATED DRAWING DO NOT MAKE MANUAL REVISIONS TO MASTER. ISSUE NUMBER

ORIGINAL

1

| 342 / 392 Series Card Edge Connector<br>Contact Bend Detail |                                                                                                                                                                                                  | ACAD REFERENCE NO. 342 ENG MASTER |             |                  |        |
|-------------------------------------------------------------|--------------------------------------------------------------------------------------------------------------------------------------------------------------------------------------------------|-----------------------------------|-------------|------------------|--------|
|                                                             |                                                                                                                                                                                                  | DRAWN:                            | J.LEE       | DATE: OCT. 06/09 |        |
|                                                             |                                                                                                                                                                                                  | CHECKED:                          |             | DATE:            |        |
| TORONTO, ONTARIO                                            | THESE DRAWINGS AND SPECIFICATIONS ARE THE PROPERTY OF EDAC INC. AND SHALL NOT BE REPRODUCED, OR COPIED OR USED AS THE BASIS FOR THE MANUFACTURE OR SALE OF APPARATUS WITHOUT WRITTEN PERMISSION. | SCALE:                            | NTS         | SHEET :          | 2 OF 3 |
|                                                             |                                                                                                                                                                                                  | DRAWING                           | NUMBER      |                  | ISSUE  |
| YOUR CONNECTION TO QUALITY & SERVICE                        |                                                                                                                                                                                                  | 3                                 | 42 Assembly |                  | 1      |