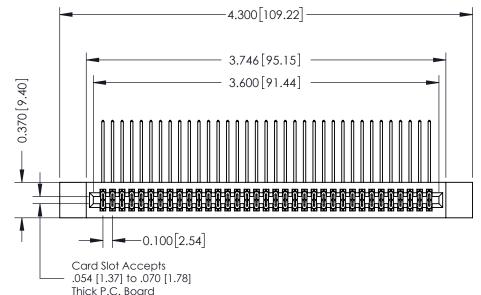

## **See Accompanying Pages for:**

- **Contact Bend Details**
- **Mounting Options**

342 / 392 Card Edge Connector Part Number: 392-070-558-212

YOUR CONNECTION TO QUALITY & SERVICE

CANADA

342 ENG MASTER J.LEE DATE: OCT. 06/09 SHEET 1 OF 3