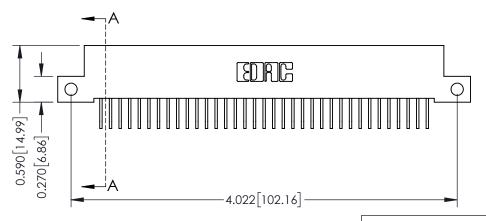

THIS IS A C.A.D. GENERATED DRAWING DO NOT MAKE MANUAL REVISIONS TO MASTER

ISSUE NUMBER

ORIGINAL

1

| 342 / 392 Card Edge Connector<br>Mounting Options |                                                                                                                                                                                               | ACAD REFERENCE NO. 342 ENG MASTER |                         |        |  |  |
|---------------------------------------------------|-----------------------------------------------------------------------------------------------------------------------------------------------------------------------------------------------|-----------------------------------|-------------------------|--------|--|--|
|                                                   |                                                                                                                                                                                               | DRAWN: J.LEE                      | DATE: <b>OCT. 06/09</b> |        |  |  |
|                                                   |                                                                                                                                                                                               | CHECKED:                          | DATE:                   |        |  |  |
| TORONTO, ONTARIO                                  | THESE DRAWINGS AND SPECIFICATIONS ARE THE PROPERTY OF EDAC INCAND SHALL NOT BE REPRODUCED,OR COPIED OR USED AS THE BASIS FOR THE MANUFACTURE OR SALE OF APPARATUS WITHOUT WRITTEN PERMISSION. | SCALE: NTS                        | SHEET :                 | 3 OF 3 |  |  |
|                                                   |                                                                                                                                                                                               | DRAWING NUMBER                    | •                       | ISSUE  |  |  |
| YOUR CONNECTION TO QUALITY & SERVICE              |                                                                                                                                                                                               | 342 Assembly                      |                         | 1      |  |  |