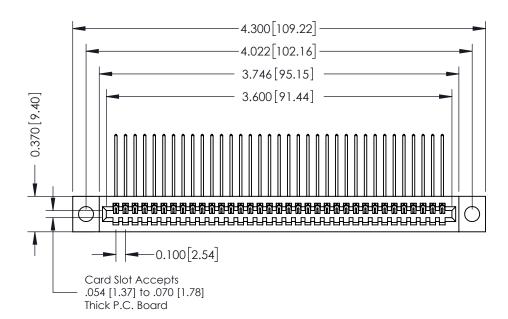

342 / 392 Card Edge Connector Part Number: 392-035-559-104

YOUR CONNECTION TO QUALITY & SERVICE

CANADA

342 ENG MASTER J.LEE DATE: OCT. 06/09 SHEET 1 OF 3

342 Assembly

THIS IS A C.A.D. GENERATED DRAWING DO NOT MAKE MANUAL REVISIONS TO MASTER. ISSUE NUMBER