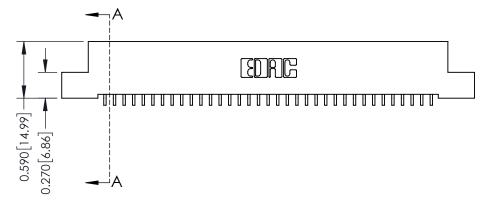

342 / 392 Card Edge Connector Part Number: 392-035-559-104

YOUR CONNECTION TO QUALITY & SERVICE

CANADA

342 ENG MASTER J.LEE DATE: OCT. 06/09 SHEET 1 OF 3

342 Assembly

THIS IS A C.A.D. GENERATED DRAWING DO NOT MAKE MANUAL REVISIONS TO MASTER. ISSUE NUMBER