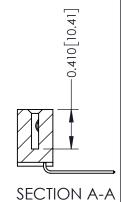

342 / 392 Card Edge Connector Part Number: 392-035-559-104

YOUR CONNECTION TO QUALITY & SERVICE

CANADA

342 ENG MASTER J.LEE DATE: OCT. 06/09 SHEET 1 OF 3

342 Assembly

THIS IS A C.A.D. GENERATED DRAWING DO NOT MAKE MANUAL REVISIONS TO MASTER. ISSUE NUMBER