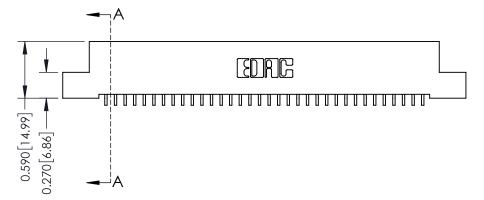

THIS IS A C.A.D. GENERATED DRAWING DO NOT MAKE MANUAL REVISIONS TO MASTER. ISSUE NUMBER

ORIGINAL

1

| 342 / 392 Series Card Edge Connector<br>Contact Bend Detail |                                                                                                                                     | ACAD REFERENCE NO. 342 ENG MASTER |             |          |          |
|-------------------------------------------------------------|-------------------------------------------------------------------------------------------------------------------------------------|-----------------------------------|-------------|----------|----------|
|                                                             |                                                                                                                                     | DRAWN:                            | J.LEE       | DATE: OC | T. 06/09 |
|                                                             |                                                                                                                                     | CHECKED:                          |             | DATE:    |          |
| EDAC INC                                                    | ARE THE PROPERTY OF EDAC INC.,AND — SHALL NOT BE REPRODUCED,OR COPIED OR USED AS THE BASIS FOR THE MANUFACTURE OR SALE OF APPARATUS | SCALE:                            | NTS         | SHEET :  | 2 OF 3   |
| TORONTO, ONTARIO                                            |                                                                                                                                     | DRAWING                           | NUMBER      |          | ISSUE    |
| YOUR CONNECTION TO QUALITY & SERVICE                        |                                                                                                                                     | 3                                 | 42 Assembly |          | 1        |