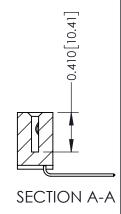

THIS IS A C.A.D. GENERATED DRAWING DO NOT MAKE MANUAL REVISIONS TO MASTER. ISSUE NUMBER

ORIGINAL

1

| 342 / 392 Series Card Edge Connector<br>Contact Bend Detail |                                                                                                                                     | ACAD REFERENCE NO. 342 ENG MASTER |             |          |          |
|-------------------------------------------------------------|-------------------------------------------------------------------------------------------------------------------------------------|-----------------------------------|-------------|----------|----------|
|                                                             |                                                                                                                                     | DRAWN:                            | J.LEE       | DATE: OC | T. 06/09 |
|                                                             |                                                                                                                                     | CHECKED:                          |             | DATE:    |          |
| EDAC INC                                                    | ARE THE PROPERTY OF EDAC INC.,AND — SHALL NOT BE REPRODUCED,OR COPIED OR USED AS THE BASIS FOR THE MANUFACTURE OR SALE OF APPARATUS | SCALE:                            | NTS         | SHEET :  | 2 OF 3   |
| TORONTO, ONTARIO                                            |                                                                                                                                     | DRAWING                           | NUMBER      |          | ISSUE    |
| YOUR CONNECTION TO QUALITY & SERVICE                        |                                                                                                                                     | 3                                 | 42 Assembly |          | 1        |