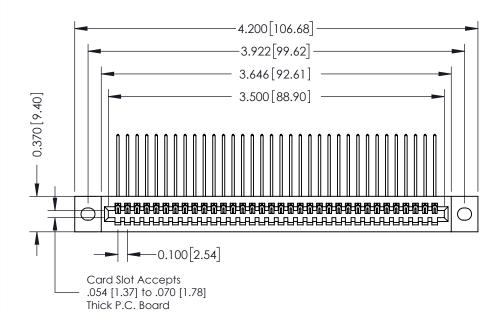

| 342 / 392 Card Edge Connector |
|-------------------------------|
| Part Number: 392-034-559-102  |

YOUR CONNECTION TO QUALITY & SERVICE

342 ENG MASTER J.LEE DATE: OCT. 06/09 SHEET 1 OF 3 NTS

342 Assembly