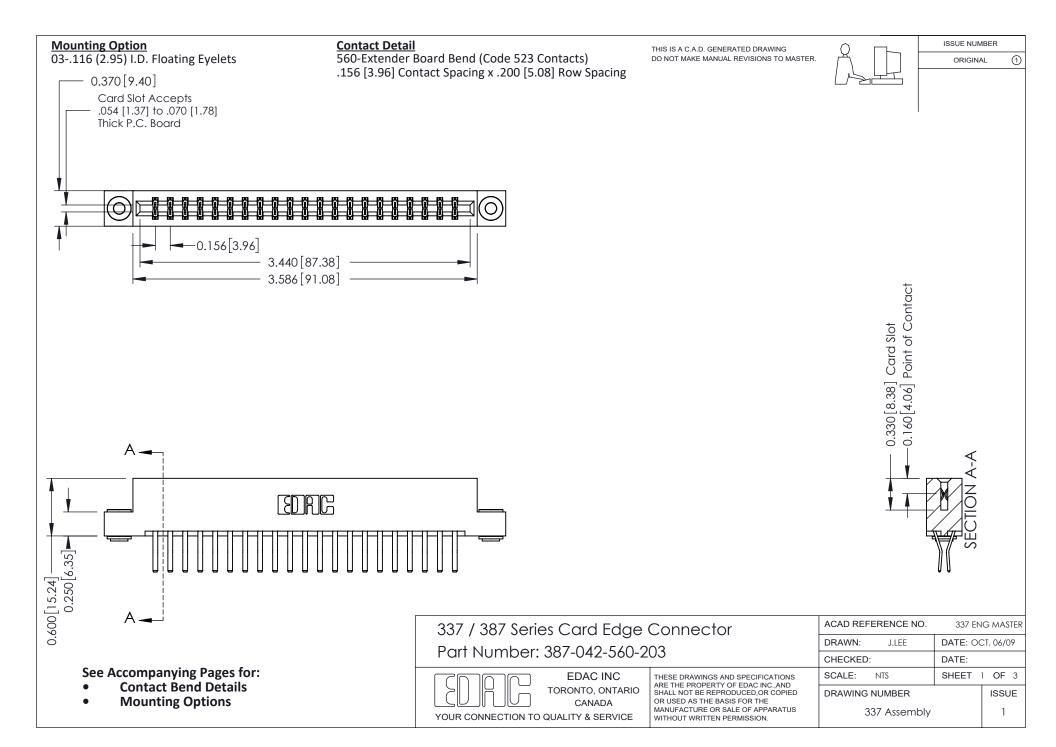

ISSUE NUMBER

ORIGINAL

1



| 337 / 387 Series Card Edge Connector<br>Contact Bend Detail           |                                                                                                                                                                                                  | ACAD REFERENCE NO. 337 E |                  | G MASTER      |
|-----------------------------------------------------------------------|--------------------------------------------------------------------------------------------------------------------------------------------------------------------------------------------------|--------------------------|------------------|---------------|
|                                                                       |