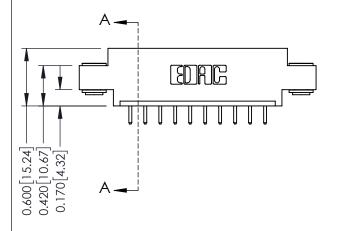

## **See Accompanying Pages for:**

- **Contact Bend Details**
- **Mounting Options**

| 337 / 387 Series Card Edge Connector |  |
|--------------------------------------|--|
| Part Number: 387-010-520-603         |  |