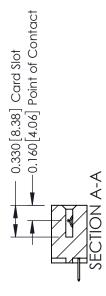

## **Mounting Option** 03-.116 (2.95) I.D. Floating Eyelets - 0.370[9.40] Card Slot Accepts .054 [1.37] to .070 [1.78] Thick P.C. Board -0.156[3.96] 1.724 [43.79] 1.870 [47.50]

**Contact Detail** 

520-P.C. Tail .030x.018(0.76x0.46) - Tail LG=.175(4.45) .156 [3.96] Contact Spacing x .200 [5.08] Row Spacing