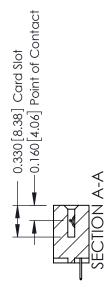

ISSUE NUMBER

ORIGINAL

1

| 337 / 387 Series Card Edge Connector<br>Contact Bend Detail                   |                                                                 | ACAD REFERENCE NO. | 337 ENG       | G MASTER |
|-------------------------------------------------------------------------------|-----------------------------------------------------------------|--------------------|---------------|----------|
|                                                                               |                                                                 | DRAWN: J.LEE       | DATE: OC      | T. 06/09 |
|                                                                               |                                                                 | CHECKED:           | DATE:         |          |
| EDAC INC  THESE DRAWINGS AND SPECIFICATIONS ARE THE PROPERTY OF EDAC INC. AND | SCALE: NTS                                                      | SHEET              | 2 <b>OF</b> 3 |          |
| TORONTO, ONTARIO CANADA                                                       | SHALL NOT BE REPRODUCED, OR COPIED OR USED AS THE BASIS FOR THE | DRAWING NUMBER     |               | ISSUE    |
| YOUR CONNECTION TO QUALITY & SERVICE                                          | MANUFACTURE OR SALE OF APPARATUS WITHOUT WRITTEN PERMISSION.    | 337 Assembly       |               | 1        |