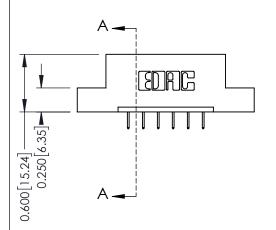

## **Mounting Option**

02-.128 (3.25) Dia. Mounting Holes



## **Contact Detail**

524-P.C. Tail .018 Sq.(0.46 Sq.) - Tail LG=.175(4.45) .156 [3.96] Contact Spacing x .200 [5.08] Row Spacing

THIS IS A C.A.D. GENERATED DRAWING DO NOT MAKE MANUAL REVISIONS TO MASTER.



ISSUE NUMBER

ORIGINAL

1





**See Accompanying Pages for:** 

- **Contact Bend Details**
- **Mounting Options**

| 337 / 387 Series Card Edge Connector |
|--------------------------------------|
| Part Number: 387-006-524-102         |



**EDAC INC** TORONTO, ONTARIO CANADA

THESE DRAWINGS AND SPECIFICATIONS ARE THE PROPERTY OF EDAC INC.,AND SHALL NOT BE REPRODUCED, OR COPIED OR USED AS THE BASIS FOR THE MANUFACTURE OR SALE OF APPARATUS WITHOUT WRITTEN PERMISSION.

| CAD REFERENCE NO. 337 ENG MASTER |                  |       |  |
|----------------------------------|------------------|-------|--|
| DRAWN: J.LEE                     | DATE: OCT. 06/09 |       |  |
| CHECKED:                         | DATE:            |       |  |
| SCALE: NTS                       | SHEET            | OF 3  |  |
| DRAWING NUMBER