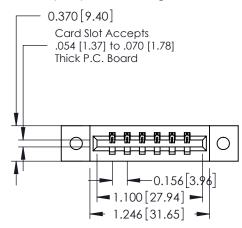

## **Contact Detail**

524-P.C. Tail .018 Sq.(0.46 Sq.) - Tail LG=.175(4.45) .156 [3.96] Contact Spacing x .200 [5.08] Row Spacing

THIS IS A C.A.D. GENERATED DRAWING DO NOT MAKE MANUAL REVISIONS TO MASTER.