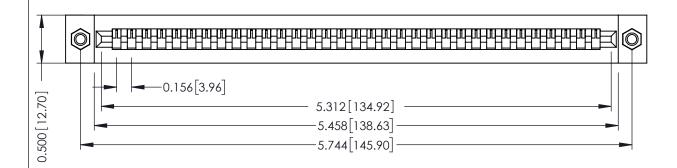

**Mounting Option** M3-0.5 Metric Threaded Inserts **Contact Detail** 

PC Tail .023x.013(0.58x0.33) - Tail LG=.213(5.41)

.156 [3.96] Contact Spacing x .200 [5.08] Row Spacing

THIS IS A C.A.D. GENERATED DRAWING DO NOT MAKE MANUAL REVISIONS TO MASTER.