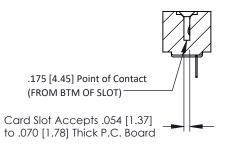

**Mounting Option** M3-0.5 Metric Threaded Inserts **Contact Detail** 

PC Tail .023x.013(0.58x0.33) - Tail LG=.213(5.41)

.156 [3.96] Contact Spacing x .200 [5.08] Row Spacing

THIS IS A C.A.D. GENERATED DRAWING DO NOT MAKE MANUAL REVISIONS TO MASTER.