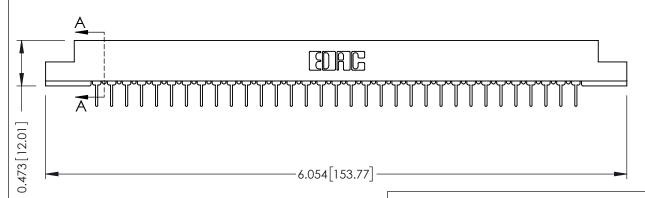

**Mounting Option** M3-0.5 Metric Threaded Inserts **Contact Detail** 

PC Tail .023x.013(0.58x0.33) - Tail LG=.213(5.41)

.156 [3.96] Contact Spacing x .200 [5.08] Row Spacing

THIS IS A C.A.D. GENERATED DRAWING DO NOT MAKE MANUAL REVISIONS TO MASTER.