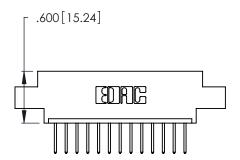

THIS IS A C.A.D. GENERATED DRAWING DO NOT MAKE MANUAL REVISIONS TO MASTER.

346/396 SERIES CARD EDGE CONNECTOR PART NUMBER: 346-013-526-604

**EDAC INC** TORONTO, ONTARIO CANADA

THESE DRAWINGS AND SPECIFICATIONS ARE THE PROPERTY OF EDAC INC.,AND SHALL NOT BE REPRODUCED, OR COPIED OR USED AS THE BASIS FOR THE MANUFACTURE OR SALE OF APPARATUS WITHOUT WRITTEN PERMISSION.

346/396 SERIES CARD EDGE CONNECTOR CONTACT CODE 555,556,558,559,560 DIMENSIONS

YOUR CONNECTION TO QUALITY & SERVICE

**EDAC INC** TORONTO, ONTARIO CANADA

THESE DRAWINGS AND SPECIFICATIONS ARE THE PROPERTY OF EDAC INC.,AND SHALL NOT BE REPRODUCED, OR COPIED OR USED AS THE BASIS FOR THE MANUFACTURE OR SALE OF APPARATUS WITHOUT WRITTEN PERMISSION.