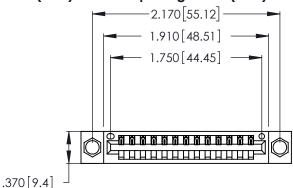

<u>Contact Dimensions:</u>
526-P.C. Tail .018 Sq. (0.46 Sq.) - Tail LG. =.350 (8.89)
.125 (3.18) Contact Spacing x .250 (6.35) Row Spacing

- INSULATOR MATERIAL: THERMOPLASTIC POLYESTER, UL 94V-0 CONTACT MATERIAL; COPPER, NICKEL, TIN ALLOY CA-725
- CONTACT PLATING: GOLD ON THE MATING AREA, TIN-LEAD ON THE CONTACT TAILS, NICKEL UNDERPLATE

THIS IS A C.A.D. GENERATED DRAWING DO NOT MAKE MANUAL REVISIONS TO MASTER.

346/396 SERIES CARD EDGE CONNECTOR PART NUMBER: 346-013-526-604

**EDAC INC** TORONTO, ONTARIO CANADA

THESE DRAWINGS AND SPECIFICATIONS ARE THE PROPERTY OF EDAC INC.,AND SHALL NOT BE REPRODUCED, OR COPIED OR USED AS THE BASIS FOR THE MANUFACTURE OR SALE OF APPARATUS WITHOUT WRITTEN PERMISSION.