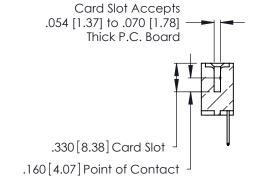

<u>Contact Dimensions:</u>
526-P.C. Tail .018 Sq. (0.46 Sq.) - Tail LG. =.350 (8.89)
.125 (3.18) Contact Spacing x .250 (6.35) Row Spacing

- INSULATOR MATERIAL: THERMOPLASTIC POLYESTER, UL 94V-0 CONTACT MATERIAL; COPPER, NICKEL, TIN ALLOY CA-725
- CONTACT PLATING: GOLD ON THE MATING AREA, TIN-LEAD ON THE CONTACT TAILS, NICKEL UNDERPLATE

**Contact Code 560** 

INSULATOR MATERIAL: THERMOPLASTIC POLYESTER, UL 94V-0 CONTACT MATERIAL; COPPER, NICKEL, TIN ALLOY CA-725 CONTACT PLATING: GOLD ON THE MATING AREA, TIN-LEAD

ON THE CONTACT TAILS, NICKEL UNDERPLATE