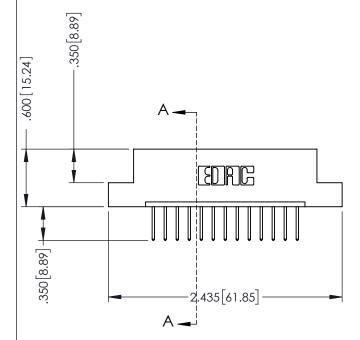

SECTION A-A

.330 [8.38] Slot Depth .160 [4.06] Point of Contact

346-ENG-MASTER

ISSUE NUMBER ORIGINAL 1

## **Contact Code 555**

## **Contact Code 556**

INSULATOR MATERIAL: THERMOPLASTIC POLYESTER, UL 94V-0 CONTACT MATERIAL; COPPER, NICKEL, TIN ALLOY CA-725 CONTACT PLATING: GOLD ON THE MATING AREA, TIN-LEAD

ON THE CONTACT TAILS, NICKEL UNDERPLATE

## 346/396 SERIES CARD EDGE CONNECTOR CONTACT CODE 555,556,558,559,560 DIMENSIONS

YOUR CONNECTION TO QUALITY & SERVICE

**EDAC INC** TORONTO, ONTARIO CANADA

THESE DRAWINGS AND SPECIFICATIONS ARE THE PROPERTY OF EDAC INC.,AND SHALL NOT BE REPRODUCED, OR COPIED OR USED AS THE BASIS FOR THE MANUFACTURE OR SALE OF APPARATUS WITHOUT WRITTEN PERMISSION.

|   | ACAD REFERENCE NO. | 346-ENG-MASTER   |
|---|--------------------|------------------|
|   | DRAWN: J.LEE       | DATE: APR. 22/09 |
| ) | CHECKED:           | DATE:            |
|   | SCALE: 1:1         | SHEET 2 OF 2     |
|   | DRAWING NUMBER     | ISSUE            |
|   | 346-ENG-MASTER     | 1                |