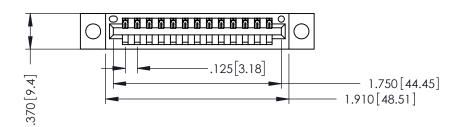

THIS IS A C.A.D. GENERATED DRAWING DO NOT MAKE MANUAL REVISIONS TO MASTER.

ISSUE NUMBER

ORIGINAL

1

INSULATOR MATERIAL: THERMOPLASTIC POLYESTER, UL 94V-0 CONTACT MATERIAL; COPPER, NICKEL, TIN ALLOY CA-725 CONTACT PLATING: GOLD ON THE MATING AREA, TIN-LEAD

ON THE CONTACT TAILS, NICKEL UNDERPLATE

346/396 SERIES CARD EDGE CONNECTOR PART NUMBER: 346-013-526-104

YOUR CONNECTION TO QUALITY & SERVICE

**EDAC INC** TORONTO, ONTARIO CANADA

ARE THE PROPERTY OF EDAC INC.,AND SHALL NOT BE REPRODUCED, OR COPIED OR USED AS THE BASIS FOR THE MANUFACTURE OR SALE OF APPARATUS WITHOUT WRITTEN PERMISSION.

THESE DRAWINGS AND SPECIFICATIONS

| ACAD REFERENCE NO. | 346-ENG-MASTER   |
|--------------------|------------------|
| DRAWN: J.LEE       | DATE: APR. 22/09 |
| CHECKED:           | DATE:            |
| SCALE: 1:1         | SHEET 1 OF 2     |
| DRAWING NUMBER     | ISSUE            |