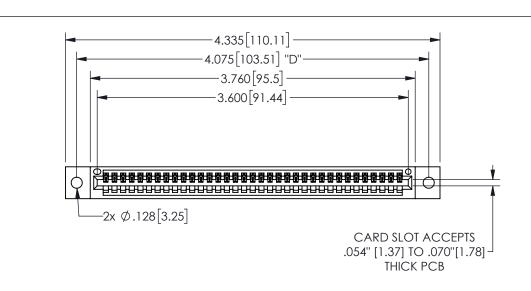

345/395 SERIES CARD EDGE CONNECTOR PART NUMBER: 345-035-541-402

YOUR CONNECTION TO QUALITY & SERVICE

**EDAC INC** TORONTO, ONTARIO CANADA

THESE DRAWINGS AND SPECIFICATIONS ARE THE PROPERTY OF EDAC INC.,AND SHALL NOT BE REPRODUCED, OR COPIED OR USED AS THE BASIS FOR THE MANUFACTURE OR SALE OF APPARATUS WITHOUT WRITTEN PERMISSION.

| ACAD REFERENCE NO.  |        | 345-ENG-MASTER  |       |
|---------------------|--------|-----------------|-------|
| DRAWN: R.STA.MONICA |        | DATEMAY.16/2017 |       |
| CHECKED:            |        | DATE:           |       |
| SCALE:              | NTS    | SHEET           | OF 2  |
| DRAWING             | NUMBER |                 | ISSUE |
| 345-ENG-MASTER      |        |                 | 1     |