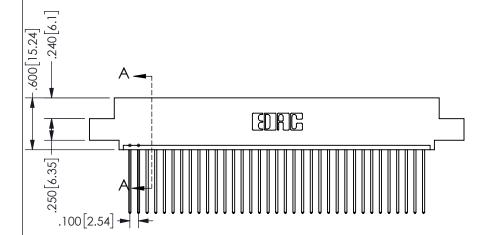

THIS IS A C.A.D. GENERATED DRAWING DO NOT MAKE MANUAL REVISIONS TO MASTER.

ORIGINAL 1

.160 4.06 .330[8.38] POINT OF CARD SLOT CONTACT .370 9.4

Contact Dimensions: 541-Wire Wrap .025 Sq.(0.64 Sq.) - Tail LG=.750(19.05) .100 (2.54) Contact Spacing x .200 (5.08) Row Spacing

SECTION A-A

ISSUE NUMBER ORIGINAL

1

**Contact Code 558** 

Contact Code 559

**Contact Code 560** 

INSULATOR MATERIAL: THERMOPLASTIC POLYESTER, UL 94V-0 DAP MATERIAL AVAILABLE UPON REQUEST

CONTACT MATERIAL; COPPER ALLOY

CONTACT PLATING: GOLD ON THE MATING AREA, TIN PLATING ON THE CONTACT TAILS, NICKEL UNDERPLATE

## 345/395 SERIES CARD EDGE CONNECTOR CONTACT CODE 555,556,558,559,560 DIMENSIONS

YOUR CONNECTION TO QUALITY & SERVICE

**EDAC INC** TORONTO, ONTARIO CANADA

THESE DRAWINGS AND SPECIFICATIONS ARE THE PROPERTY OF EDAC INC.,AND SHALL NOT BE REPRODUCED, OR COPIED OR USED AS THE BASIS FOR THE MANUFACTURE OR SALE OF APPARATUS WITHOUT WRITTEN PERMISSION.

|  | ACAD REFERENCE NO.  | 345-ENG-MASTER   |
|--|---------------------|------------------|
|  | DRAWN: R.STA.MONICA | DATE:MAY.16/2017 |
|  | CHECKED:            | DATE:            |
|  | SCALE: 1:1          | SHEET 2 OF 2     |
|  | DRAWING NUMBER      | ISSUE            |
|  | 345-ENG-MASTER      | 1                |