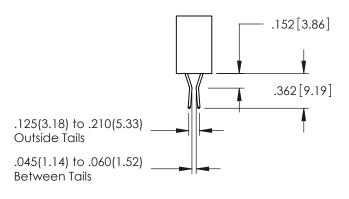

YOUR CONNECTION TO QUALITY & SERVICE

**Contact Code 558** 

Contact Code 559

Contact Code 560

INSULATOR MATERIAL: THERMOPLASTIC POLYESTER, UL 94V-0

DAP MATERIAL AVAILABLE UPON REQUEST

CONTACT MATERIAL; COPPER ALLOY CONTACT PLATING: GOLD ON THE MATING AREA, TIN PLATING ON THE CONTACT TAILS, NICKEL UNDERPLATE

## 345/395 SERIES CARD EDGE CONNECTOR CONTACT CODE 555,556,558,559,560 DIMENSIONS

YOUR CONNECTION TO QUALITY & SERVICE

|   | ACAD REFERENCE NO. 345-ENG-MASTER |                          |  |  |  |  |  |
|---|-----------------------------------|--------------------------|--|--|--|--|--|
|   | DRAWN: R.STA.MONICA               | DATE: <b>MAY.16/2017</b> |  |  |  |  |  |
| , | CHECKED:                          | DATE:                    |  |  |  |  |  |
|   | SCALE: 1:1                        | SHEET 2 OF 2             |  |  |  |  |  |
| D | DRAWING NUMBER                    | ISSUE                    |  |  |  |  |  |