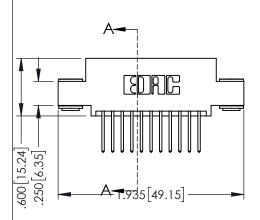

Contact Dimensions: 523-P.C. Tail .025 Sq.(0.64 Sq.) - Tail LG=.390(9.91) .100 (2.54) Contact Spacing x .200 (5.08) Row Spacing

345-ENG-MASTER

1

-1.200 [30.48] →

- INSULATOR MATERIAL: THERMOPLASTIC PBT BLACK, UL 94V-0
- CONTACT MATERIAL; COPPER TIN ALLOY CONTACT PLATING: GOLD ON THE MATING AREA, TIN PLATING ON THE CONTACT TAILS, NICKEL UNDERPLATE

| 345/395 SERIES CARD EDGE CONNECTOR PART NUMBER: 345-022-523-503 |                            |                                                                                                                                             | ACAD REFERENCE NO. 345-ENG-MASTER |                |                 |           |
|-----------------------------------------------------------------|----------------------------|---------------------------------------------------------------------------------------------------------------------------------------------|-----------------------------------|----------------|-----------------|-----------|
|                                                                 |                            |                                                                                                                                             | DRAWN:                            | R.STA.MONICA   | DATE: <b>MA</b> | Y.16/2017 |
|                                                                 |                            |                                                                                                                                             | CHECKE                            | D:             | DATE:           |           |
|                                                                 | EDAC INC                   | THESE DRAWINGS AND SPECIFICATIONS<br>ARE THE PROPERTY OF EDAC INC.,AND<br>SHALL NOT BE REPRODUCED,OR COPIED<br>OR USED AS THE BASIS FOR THE | SCALE:                            | 1:1            | SHEET 1         | OF 2      |
|                                                                 | TORONTO, ONTARIO<br>CANADA |                                                                                                                                             | DRAWING NUMBER                    |                |                 | ISSUE     |
|                                                                 |                            |                                                                                                                                             | 2                                 | AE ENIC MARTED |                 | 1 1       |