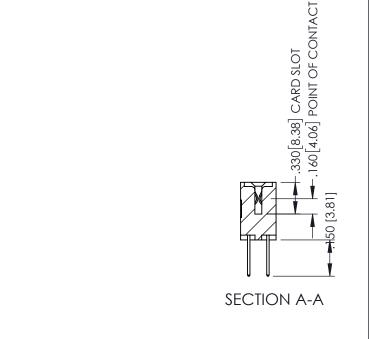

Contact Dimensions: 523-P.C. Tail .025 Sq.(0.64 Sq.) - Tail LG=.390(9.91) .100 (2.54) Contact Spacing x .200 (5.08) Row Spacing

345-ENG-MASTER

1

-1.200 [30.48] →

- INSULATOR MATERIAL: THERMOPLASTIC PBT BLACK, UL 94V-0
- CONTACT MATERIAL; COPPER TIN ALLOY CONTACT PLATING: GOLD ON THE MATING AREA, TIN PLATING ON THE CONTACT TAILS, NICKEL UNDERPLATE

| 345/395 SERIES CARD EDGE CONNECTOR PART NUMBER: 345-022-523-503 |                            |                                                                                                                                             | ACAD REFERENCE NO. 345-ENG-MASTER |                |                 |           |
|-----------------------------------------------------------------|----------------------------|---------------------------------------------------------------------------------------------------------------------------------------------|-----------------------------------|----------------|-----------------|-----------|
|                                                                 |                            |                                                                                                                                             | DRAWN:                            | R.STA.MONICA   | DATE: <b>MA</b> | Y.16/2017 |
|                                                                 |                            |                                                                                                                                             | CHECKE                            | D:             | DATE:           |           |
|                                                                 | EDAC INC                   | THESE DRAWINGS AND SPECIFICATIONS<br>ARE THE PROPERTY OF EDAC INC.,AND<br>SHALL NOT BE REPRODUCED,OR COPIED<br>OR USED AS THE BASIS FOR THE | SCALE:                            | 1:1            | SHEET 1         | OF 2      |
|                                                                 | TORONTO, ONTARIO<br>CANADA |                                                                                                                                             | DRAWING NUMBER                    |                |                 | ISSUE     |
|                                                                 |                            |                                                                                                                                             | 2                                 | AE ENIC MARTED |                 | 1 1       |