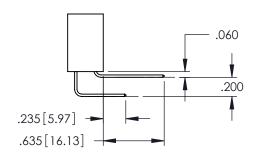

YOUR CONNECTION TO QUALITY & SERVICE

**Contact Code 558** 

Contact Code 559

Contact Code 560

INSULATOR MATERIAL: THERMOPLASTIC POLYESTER, UL 94V-0

DAP MATERIAL AVAILABLE UPON REQUEST

CONTACT MATERIAL; COPPER ALLOY CONTACT PLATING: GOLD ON THE MATING AREA, TIN PLATING ON THE CONTACT TAILS, NICKEL UNDERPLATE

## 345/395 SERIES CARD EDGE CONNECTOR CONTACT CODE 555,556,558,559,560 DIMENSIONS

YOUR CONNECTION TO QUALITY & SERVICE

|   | ACAD REFERENCE NO. 345-ENG-MASTER |                          |  |  |  |  |  |
|---|-----------------------------------|--------------------------|--|--|--|--|--|
|   | DRAWN: R.STA.MONICA               | DATE: <b>MAY.16/2017</b> |  |  |  |  |  |
| , | CHECKED:                          | DATE:                    |  |  |  |  |  |
|   | SCALE: 1:1                        | SHEET 2 OF 2             |  |  |  |  |  |
| D | DRAWING NUMBER                    | ISSUE                    |  |  |  |  |  |