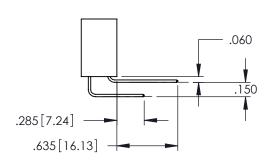

YOUR CONNECTION TO QUALITY & SERVICE

**Contact Code 558** 

Contact Code 559

Contact Code 560

INSULATOR MATERIAL: THERMOPLASTIC POLYESTER, UL 94V-0

DAP MATERIAL AVAILABLE UPON REQUEST

CONTACT MATERIAL; COPPER ALLOY CONTACT PLATING: GOLD ON THE MATING AREA, TIN PLATING ON THE CONTACT TAILS, NICKEL UNDERPLATE

## 345/395 SERIES CARD EDGE CONNECTOR CONTACT CODE 555,556,558,559,560 DIMENSIONS

YOUR CONNECTION TO QUALITY & SERVICE

|   | ACAD REFERENCE NO. 345-ENG-MASTER |                          |  |  |  |  |  |
|---|-----------------------------------|--------------------------|--|--|--|--|--|
|   | DRAWN: R.STA.MONICA               | DATE: <b>MAY.16/2017</b> |  |  |  |  |  |
| , | CHECKED:                          | DATE:                    |  |  |  |  |  |
|   | SCALE: 1:1                        | SHEET 2 OF 2             |  |  |  |  |  |
| D | DRAWING NUMBER                    | ISSUE                    |  |  |  |  |  |