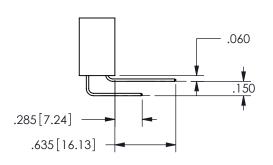

## Contact Dimensions: 541-Wire Wrap .025 Sq.(0.64 Sq.) - Tail LG=.750(19.05) .100 (2.54) Contact Spacing x .200 (5.08) Row Spacing

345/395 SERIES CARD EDGE CONNECTOR PART NUMBER: 345-020-541-507

YOUR CONNECTION TO QUALITY & SERVICE

.160 4.06 .330[8.38] POINT OF CARD SLOT CONTACT .370 [9.4]

ISSUE NUMBER ORIGINAL

1

**Contact Code 558** 

Contact Code 559

**Contact Code 560** 

INSULATOR MATERIAL: THERMOPLASTIC POLYESTER, UL 94V-0 DAP MATERIAL AVAILABLE UPON REQUEST

CONTACT MATERIAL; COPPER ALLOY CONTACT PLATING: GOLD ON THE MATING AREA, TIN PLATING ON THE CONTACT TAILS, NICKEL UNDERPLATE

345/395 SERIES CARD EDGE CONNECTOR CONTACT CODE 555,556,558,559,560 DIMENSIONS