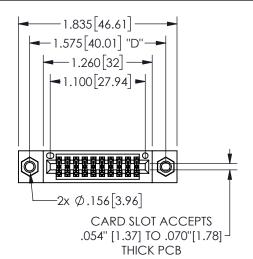

## Contact Dimensions: 541-Wire Wrap .025 Sq.(0.64 Sq.) - Tail LG=.750(19.05) .100 (2.54) Contact Spacing x .200 (5.08) Row Spacing

345/395 SERIES CARD EDGE CONNECTOR PART NUMBER: 345-020-541-507

YOUR CONNECTION TO QUALITY & SERVICE

.160 4.06 .330[8.38] POINT OF CARD SLOT CONTACT .370 [9.4]

ISSUE NUMBER ORIGINAL

1

**Contact Code 558** 

Contact Code 559

**Contact Code 560** 

INSULATOR MATERIAL: THERMOPLASTIC POLYESTER, UL 94V-0 DAP MATERIAL AVAILABLE UPON REQUEST