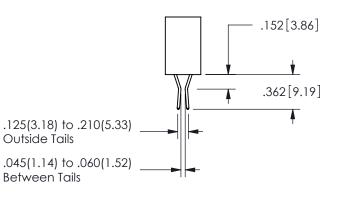

## Contact Dimensions: 541-Wire Wrap .025 Sq.(0.64 Sq.) - Tail LG=.750(19.05) .100 (2.54) Contact Spacing x .200 (5.08) Row Spacing

345/395 SERIES CARD EDGE CONNECTOR PART NUMBER: 345-020-541-507

YOUR CONNECTION TO QUALITY & SERVICE

.160 4.06 .330[8.38] POINT OF CARD SLOT CONTACT .370 [9.4]

ISSUE NUMBER ORIGINAL

1

**Contact Code 558** 

Contact Code 559

**Contact Code 560** 

INSULATOR MATERIAL: THERMOPLASTIC POLYESTER, UL 94V-0 DAP MATERIAL AVAILABLE UPON REQUEST

CONTACT MATERIAL; COPPER ALLOY CONTACT PLATING: GOLD ON THE MATING AREA, TIN PLATING ON THE CONTACT TAILS, NICKEL UNDERPLATE

345/395 SERIES CARD EDGE CONNECTOR CONTACT CODE 555,556,558,559,560 DIMENSIONS