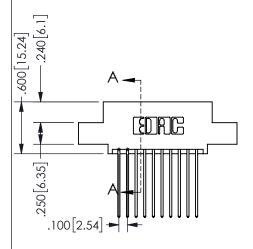

## Contact Dimensions: 541-Wire Wrap .025 Sq.(0.64 Sq.) - Tail LG=.750(19.05) .100 (2.54) Contact Spacing x .200 (5.08) Row Spacing

345/395 SERIES CARD EDGE CONNECTOR PART NUMBER: 345-020-541-507

YOUR CONNECTION TO QUALITY & SERVICE

.160 4.06 .330[8.38] POINT OF CARD SLOT CONTACT .370 [9.4]

ISSUE NUMBER ORIGINAL

1

**Contact Code 558** 

Contact Code 559

**Contact Code 560** 

INSULATOR MATERIAL: THERMOPLASTIC POLYESTER, UL 94V-0 DAP MATERIAL AVAILABLE UPON REQUEST